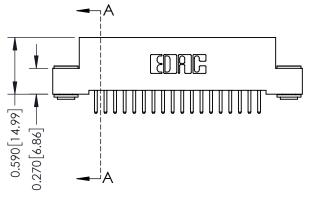

## **Mounting Option**

03-.116 (2.95) I.D. Floating Eyelets

## **Contact Detail**

520-P.C. Tail .030x.018(0.76x0.46) - Tail LG=.185(4.70) .100 [2.54] Contact Spacing x .200 [5.08] Row Spacing





## 0.410[10.41] **SECTION A-A**

## **See Accompanying Pages for:**

- **Contact Bend Details**
- **Mounting Options**

| 342 / 392 Card Edge Connector |
|-------------------------------|
| Part Number: 342-018-520-103  |

YOUR CONNECTION TO QUALITY & SERVICE

342 ENG MASTER J.LEE DATE: OCT. 06/09 SHEET 1 OF 3 NTS

342 Assembly

THIS IS A C.A.D. GENERATED DRAWING DO NOT MAKE MANUAL REVISIONS TO MASTER. ISSUE NUMBER

ORIGINAL

1



| 342 / 392 Series Card Edge Connector<br>Contact Bend Detail |                                                                                                                                              | ACAD REFERENCE NO. 342 ENG MASTER |             |          |          |
|-------------------------------------------------------------|---------------------