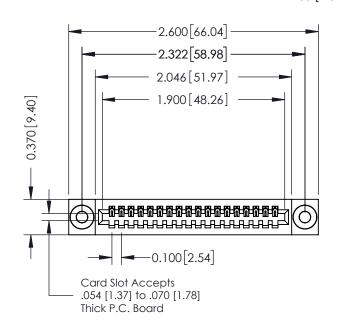

## **See Accompanying Pages for:**

- **Contact Bend Details**
- **Mounting Options**

| 342 / 392 Card Edge Connector |
|-------------------------------|
| Part Number: 342-018-520-103  |

YOUR CONNECTION TO QUALITY & SERVICE