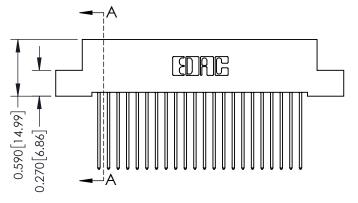

## **Mounting Option**

08-#4-40 Unified Threaded Inserts

## **Contact Detail**

541-Wire Wrap .025 Sq.(0.64 Sq.) - Tail LG=.760(19.30) .100 [2.54] Contact Spacing x .200 [5.08] Row Spacing

0.410[10.41]





## 342 / 392 Card Edge Connector Part Number: 342-022-541-108

YOUR CONNECTION TO QUALITY & SERVICE

|   | ACAD REFERENCE NO. 342 ENG MASTER |                  |  |
|---|-----------------------------------|------------------|--|
|   | DRAWN: J.LEE                      | DATE: OCT. 06/09 |  |
|   | CHECKED:                          | DATE:            |  |
| D | SCALE: NTS                        | SHEET 1 OF 3     |  |
|   | DRAWING NUMBER                    | ISSUE            |  |

**SECTION A-A** 

342 Assembly

## **See Accompanying Pages for:**

- **Contact Bend Details**
- **Mounting Options**

THIS IS A C.A.D. GENERATED DRAWING DO NOT MAKE MANUAL REVISIONS TO MASTER. ISSUE NUMBER

ORIGINAL

1



| 342 / 392 Series Card Edge           | ACAD REFERENCE NO. 342 ENG MASTER