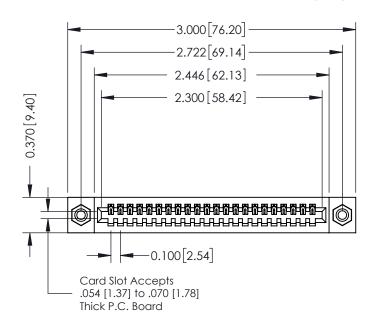

## 342 / 392 Card Edge Connector Part Number: 342-022-541-108

YOUR CONNECTION TO QUALITY & SERVICE

|   | ACAD REFERENCE NO. 342 ENG MASTER |                  |  |
|---|-----------------------------------|------------------|--|
|   | DRAWN: J.LEE                      | DATE: OCT. 06/09 |  |
|   | CHECKED:                          | DATE:            |  |
| D | SCALE: NTS                        | SHEET 1 OF 3     |  |
|   | DRAWING NUMBER                    | ISSUE            |  |