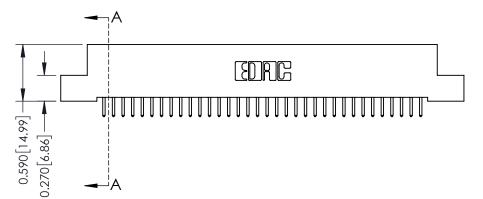

THIS IS A C.A.D. GENERATED DRAWING DO NOT MAKE MANUAL REVISIONS TO MASTER. ISSUE NUMBER

ORIGINAL

1

| 342 / 392 Series Card Edge Connector<br>Contact Bend Detail |                                                                                                                                                                                                  | ACAD REFERENCE NO. 342 ENG MASTER |             |                  |        |
|-------------------------------------------------------------|--------------------------------------------------------------------------------------------------------------------------------------------------------------------------------------------------|-----------------------------------|-------------|------------------|--------|
|                                                             |                                                                                                                                                                                                  | DRAWN:                            | J.LEE       | DATE: OCT. 06/09 |        |
|                                                             |                                                                                                                                                                                                  | CHECKED:                          |             | DATE:            |        |
| TORONTO, ONTARIO                                            | THESE DRAWINGS AND SPECIFICATIONS ARE THE PROPERTY OF EDAC INC. AND SHALL NOT BE REPRODUCED, OR COPIED OR USED AS THE BASIS FOR THE MANUFACTURE OR SALE OF APPARATUS WITHOUT WRITTEN PERMISSION. | SCALE:                            | NTS         | SHEET :          | 2 OF 3 |
|                                                             |                                                                                                                                                                                                  | DRAWING                           | NUMBER      |                  | ISSUE  |
| YOUR CONNECTION TO QUALITY & SERVICE                        |                                                                                                                                                                                                  | 3                                 | 42 Assembly |                  | 1      |