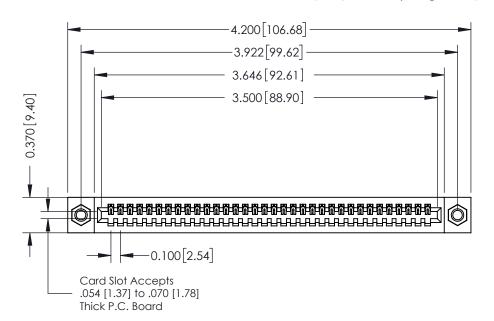

**Mounting Option** 07-M3-0.5 Metric Threaded Inserts **Contact Detail** 

521-P.C. Tail .025 Sq.(0.64 Sq.) - Tail LG=.160(4.06) .100 [2.54] Contact Spacing x .200 [5.08] Row Spacing

**See Accompanying Pages for:** 

- **Contact Bend Details**
- **Mounting Options**

342 / 392 Card Edge Connector Part Number: 342-034-521-107

YOUR CONNECTION TO QUALITY & SERVICE

CANADA

342 ENG MASTER J.LEE DATE: OCT. 06/09 SHEET 1 OF 3

342 Assembly

THIS IS A C.A.D. GENERATED DRAWING DO NOT MAKE MANUAL REVISIONS TO MASTER. ISSUE NUMBER

ORIGINAL

1

| 342 / 392 Series Card Edge Connector<br>Contact Bend Detail |                                                                                                                                                                                                  | ACAD REFERENCE NO. 342 ENG MASTER |             |                  |        |
|-------------------------------------------------------------|--------------------------------------------------------------------------------------------------------------------------------------------------------------------------------------------------|-----------------------------------|-------------|------------------|--------|
|                                                             |                                                                                                                                                                                                  | DRAWN:                            | J.LEE       | DATE: OCT. 06/09 |        |
|                                                             |                                                                                                                                                                                                  | CHECKED:                          |             | DATE:            |        |
| TORONTO, ONTARIO                                            | THESE DRAWINGS AND SPECIFICATIONS ARE THE PROPERTY OF EDAC INC. AND SHALL NOT BE REPRODUCED, OR COPIED OR USED AS THE BASIS FOR THE MANUFACTURE OR SALE OF APPARATUS WITHOUT WRITTEN PERMISSION. | SCALE:                            | NTS         | SHEET :          | 2 OF 3 |
|                                                             |                                                                                                                                                                                                  | DRAWING                           | NUMBER      |                  | ISSUE  |
| YOUR CONNECTION TO QUALITY & SERVICE                        |                                                                                                                                                                                                  | 3                                 | 42 Assembly |                  | 1      |