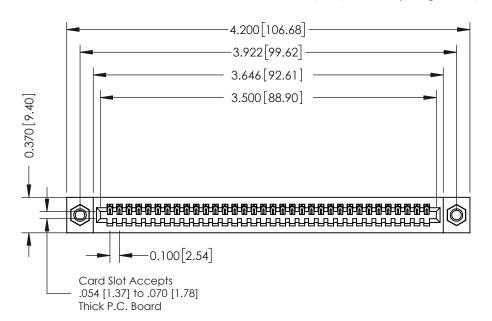

## **See Accompanying Pages for:**

- **Contact Bend Details**
- **Mounting Options**

342 / 392 Card Edge Connector Part Number: 342-034-523-107

YOUR CONNECTION TO QUALITY & SERVICE

CANADA

342 ENG MASTER J.LEE DATE: OCT. 06/09 SHEET 1 OF 3

342 Assembly

THIS IS A C.A.D. GENERATED DRAWING DO NOT MAKE MANUAL REVISIONS TO MASTER. ISSUE NUMBER

ORIGINAL

1

| 342 / 392 Series Card Edge Connector<br>Contact Bend Detail |                                                                                                                                                                                                  | ACAD REFERENCE NO. 342 ENG MASTER |             |                  |        |
|-------------------------------------------------------------|--------------------------------------------------------------------------------------------------------------------------------------------------------------------------------------------------|-----------------------------------|-------------|------------------|--------|
|                                                             |                                                                                                                                                                                                  | DRAWN:                            | J.LEE       | DATE: OCT. 06/09 |        |
|                                                             |                                                                                                                                                                                                  | CHECKED:                          |             | DATE:            |        |
| TORONTO, ONTARIO                                            | THESE DRAWINGS AND SPECIFICATIONS ARE THE PROPERTY OF EDAC INC. AND SHALL NOT BE REPRODUCED, OR COPIED OR USED AS THE BASIS FOR THE MANUFACTURE OR SALE OF APPARATUS WITHOUT WRITTEN PERMISSION. | SCALE:                            | NTS         | SHEET :          | 2 OF 3 |
|                                                             |                                                                                                                                                                                                  | DRAWING                           | NUMBER      |                  | ISSUE  |
| YOUR CONNECTION TO QUALITY & SERVICE                        |                                                                                                                                                                                                  | 3                                 | 42 Assembly |                  | 1      |