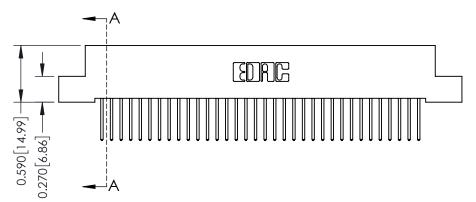

342 Assembly

THIS IS A C.A.D. GENERATED DRAWING DO NOT MAKE MANUAL REVISIONS TO MASTER. ISSUE NUMBER

ORIGINAL

1

| 342 / 392 Series Card Edge Connector<br>Contact Bend Detail |                                                                                                                                                                                                  | ACAD REFERENCE NO. 342 ENG MASTER |             |                  |        |
|-------------------------------------------------------------|--------------------------------------------------------------------------------------------------------------------------------------------------------------------------------------------------|-----------------------------------|-------------|------------------|--------|
|                                                             |                                                                                                                                                                                                  | DRAWN:                            | J.LEE       | DATE: OCT. 06/09 |        |
|                                                             |                                                                                                                                                                                                  | CHECKED:                          |             | DATE:            |        |
| TORONTO, ONTARIO                                            | THESE DRAWINGS AND SPECIFICATIONS ARE THE PROPERTY OF EDAC INC. AND SHALL NOT BE REPRODUCED, OR COPIED OR USED AS THE BASIS FOR THE MANUFACTURE OR SALE OF APPARATUS WITHOUT WRITTEN PERMISSION. | SCALE:                            | NTS         | SHEET :          | 2 OF 3 |
|                                                             |                                                                                                                                                                                                  | DRAWING                           | NUMBER      |                  | ISSUE  |
| YOUR CONNECTION TO QUALITY & SERVICE                        |                                                                                                                                                                                                  | 3                                 | 42 Assembly |                  | 1      |