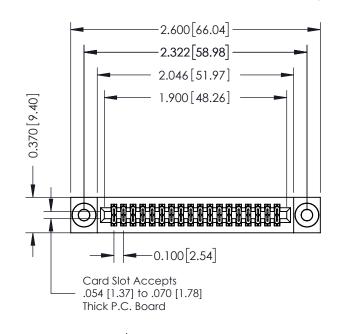

## **See Accompanying Pages for:**

- **Contact Bend Details**
- **Mounting Options**

| 342 / 392 Card Edge Connector |
|-------------------------------|
| Part Number: 342-036-523-203  |

YOUR CONNECTION TO QUALITY & SERVICE

342 ENG MASTER DATE: OCT. 06/09 J.LEE NTS SHEET 1 OF 3

342 Assembly

THIS IS A C.A.D. GENERATED DRAWING DO NOT MAKE MANUAL REVISIONS TO MASTER. ISSUE NUMBER

ORIGINAL

1

| 342 / 392 Series Card Edge Connector<br>Contact Bend Detail |                                                                                                                                     | ACAD REFERENCE NO. 342 ENG MASTER |             |          |          |
|-------------------------------------------------------------|-------------------------------------------------------------------------------------------------------------------------------------|-----------------------------------|-------------|----------|----------|
|                                                             |                                                                                                                                     | DRAWN:                            | J.LEE       | DATE: OC | T. 06/09 |
|                                                             |                                                                                                                                     | CHECKED:                          |             | DATE:    |          |
| EDAC INC                                                    | ARE THE PROPERTY OF EDAC INC.,AND — SHALL NOT BE REPRODUCED,OR COPIED OR USED AS THE BASIS FOR THE MANUFACTURE OR SALE OF APPARATUS | SCALE:                            | NTS         | SHEET :  | 2 OF 3   |
| TORONTO, ONTARIO                                            |                                                                                                                                     | DRAWING                           | NUMBER      |          | ISSUE    |
| YOUR CONNECTION TO QUALITY & SERVICE                        |                                                                                                                                     | 3                                 | 42 Assembly |          | 1        |