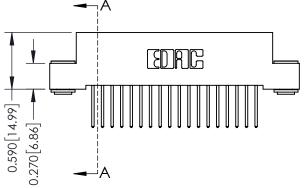

## **Contact Detail**

523-P.C. Tail .025 Sq.(0.64 Sq.) - Tail LG=.400(10.16) .100 [2.54] Contact Spacing x .200 [5.08] Row Spacing

## 0.240 [6.10] Point of Contact 0.410[10.41] SECTION A-A