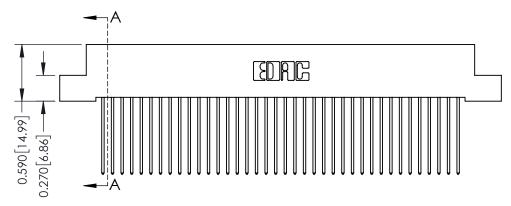

342 Assembly

342 ENG MASTER

THIS IS A C.A.D. GENERATED DRAWING DO NOT MAKE MANUAL REVISIONS TO MASTER. ISSUE NUMBER

ORIGINAL

1

| 342 / 392 Series Card Edge Connector<br>Contact Bend Detail |                                                                                                                                                                                                  | ACAD REFERENCE NO. 342 ENG MASTER |             |                  |        |
|-------------------------------------------------------------|--------------------------------------------------------------------------------------------------------------------------------------------------------------------------------------------------|-----------------------------------|-------------|------------------|--------|
|                                                             |                                                                                                                                                                                                  | DRAWN:                            | J.LEE       | DATE: OCT. 06/09 |        |
|                                                             |                                                                                                                                                                                                  | CHECKED:                          |             | DATE:            |        |
| TORONTO, ONTARIO                                            | THESE DRAWINGS AND SPECIFICATIONS ARE THE PROPERTY OF EDAC INC. AND SHALL NOT BE REPRODUCED, OR COPIED OR USED AS THE BASIS FOR THE MANUFACTURE OR SALE OF APPARATUS WITHOUT WRITTEN PERMISSION. | SCALE:                            | NTS         | SHEET :          | 2 OF 3 |
|                                                             |                                                                                                                                                                                                  | DRAWING                           | NUMBER      |                  | ISSUE  |
| YOUR CONNECTION TO QUALITY & SERVICE                        |                                                                                                                                                                                                  | 3                                 | 42 Assembly |                  | 1      |