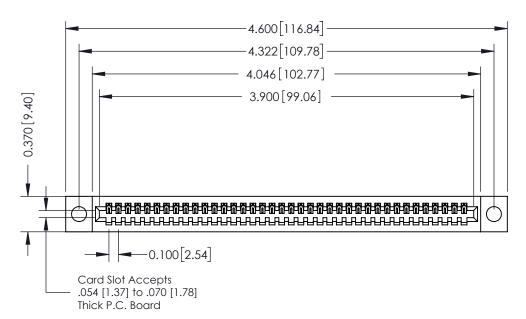

342 Assembly

342 ENG MASTER

THIS IS A C.A.D. GENERATED DRAWING DO NOT MAKE MANUAL REVISIONS TO MASTER. ISSUE NUMBER

ORIGINAL

1

| 342 / 392 Series Card Edge Connector<br>Contact Bend Detail |                                                                                                                                                                                                  | ACAD REFERENCE NO. 342 ENG MASTER |             |                  |        |
|-------------------------------------------------------------|--------------------------------------------------------------------------------------------------------------------------------------------------------------------------------------------------|-----------------------------------|-------------|------------------|--------|
|                                                             |                                                                                                                                                                                                  | DRAWN:                            | J.LEE       | DATE: OCT. 06/09 |        |
|                                                             |                                                                                                                                                                                                  | CHECKED:                          |             | DATE:            |        |
| TORONTO, ONTARIO                                            | THESE DRAWINGS AND SPECIFICATIONS ARE THE PROPERTY OF EDAC INC. AND SHALL NOT BE REPRODUCED, OR COPIED OR USED AS THE BASIS FOR THE MANUFACTURE OR SALE OF APPARATUS WITHOUT WRITTEN PERMISSION. | SCALE:                            | NTS         | SHEET :          | 2 OF 3 |
|                                                             |                                                                                                                                                                                                  | DRAWING                           | NUMBER      |                  | ISSUE  |
| YOUR CONNECTION TO QUALITY & SERVICE                        |                                                                                                                                                                                                  | 3                                 | 42 Assembly |                  | 1      |