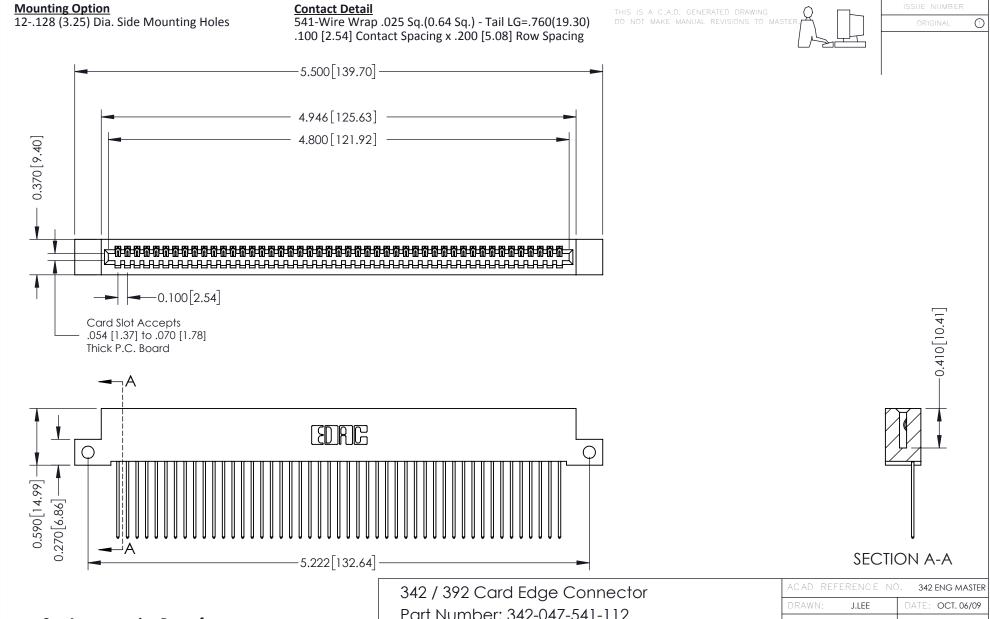

## **See Accompanying Pages for:**

- **Contact Bend Details**
- **Mounting Options**

Part Number: 342-047-541-112

| ACAD REFERENCE NO. 342 ENG MASTER |                  |  |  |  |
|-----------------------------------|------------------|--|--|--|
| DRAWN: J.LEE                      | DATE: OCT. 06/09 |  |  |  |
| CHECKED:                          | DATE:            |  |  |  |
| SCALE: NTS                        | SHEET 1 OF 3     |  |  |  |
| DRAWING NUMBER                    | ISSUE            |  |  |  |