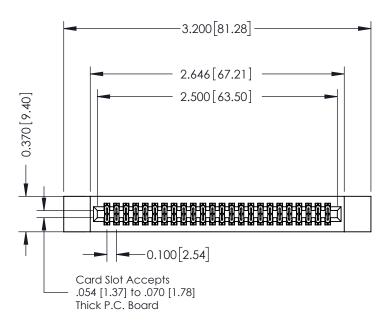

## 0.410[10.41] SECTION A-A

342 / 392 Card Edge Connector Part Number: 342-048-556-212

YOUR CONNECTION TO QUALITY & SERVICE

|   | DRAWN: J.LEE   | DATE: O | CT. 06/09 |  |  |
|---|----------------|---------|-----------|--|--|
|   | CHECKED:       | DATE:   |           |  |  |
|   | SCALE: NTS     | SHEET   | 1 OF 3    |  |  |
| D | DRAWING NUMBER |         | ISSUE     |  |  |
|   | 342 Assembly   |         | 1         |  |  |