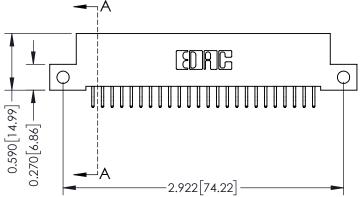

## 0.410[10.41] SECTION A-A

342 / 392 Card Edge Connector Part Number: 342-048-556-212

YOUR CONNECTION TO QUALITY & SERVICE

|   | DRAWN: J.LEE   | DATE: O | CT. 06/09 |  |  |
|---|----------------|---------|-----------|--|--|
|   | CHECKED:       | DATE:   |           |  |  |
|   | SCALE: NTS     | SHEET   | 1 OF 3    |  |  |
| D | DRAWING NUMBER |         | ISSUE     |  |  |
|   | 342 Assembly   |         | 1         |  |  |