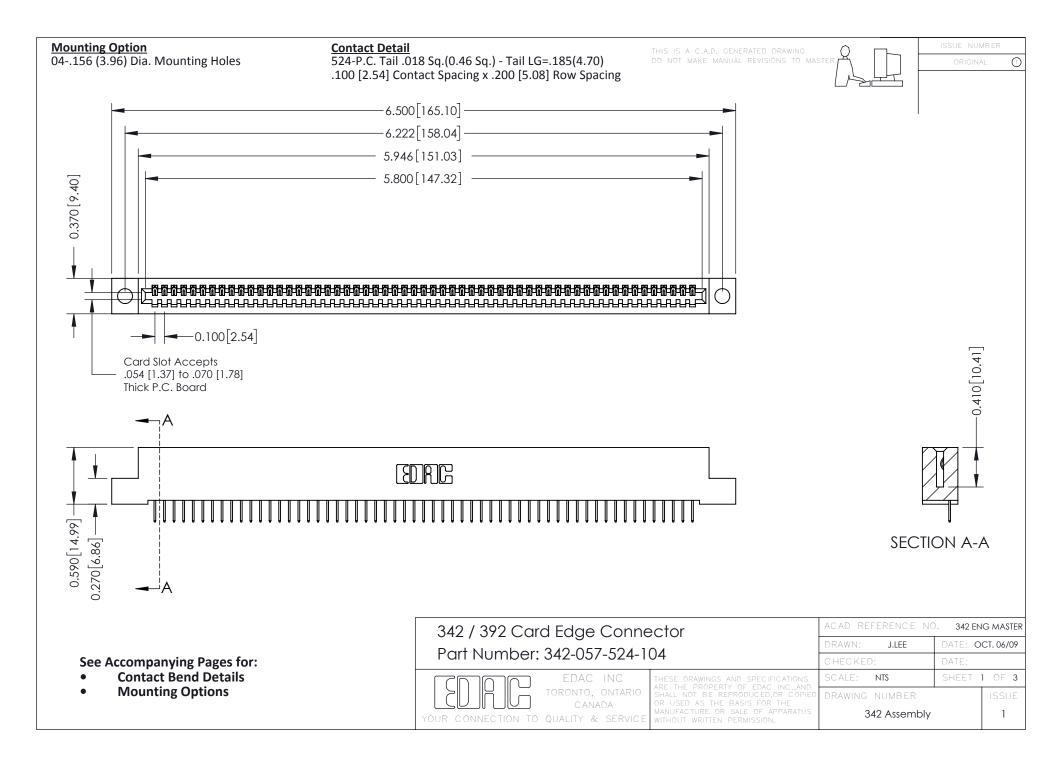

THIS IS A C.A.D. GENERATED DRAWING DO NOT MAKE MANUAL REVISIONS TO MASTER. ISSUE NUMBER

ORIGINAL

1



| 342 / 392 Series Card Edge Connector<br>Contact Bend Detail |                                                                                                                                                                                                  | ACAD REFERENCE NO. 342 ENG MASTER |             |                  |        |
|-------------------------------------------------------------|--------------------------------------------------------------------------------------------------------------------------------------------------------------------------------------------------|-----------------------------------|-------------|------------------|--------|
|