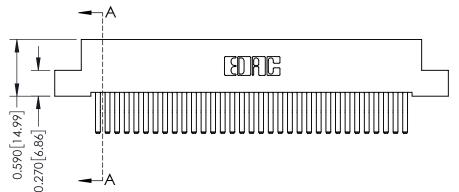

**Mounting Option** 02-.128 (3.25) Wide Mounting Slots **Contact Detail** 

560-Extender Board Bend (Code 523 Contacts) .100 [2.54] Contact Spacing x .200 [5.08] Row Spacing

**See Accompanying Pages for:** 

- **Contact Bend Details**
- **Mounting Options**

342 / 392 Card Edge Connector Part Number: 342-066-560-202

| ACAD REFERENCE NO. 342 ENG MASTER |                  |  |  |  |
|-----------------------------------|------------------|--|--|--|
| DRAWN: J.LEE                      | DATE: OCT. 06/09 |  |  |  |
| CHECKED:                          | DATE:            |  |  |  |
| SCALE: NTS                        | SHEET 1 OF 3     |  |  |  |
| DRAWING NUMBER                    | ISSUE            |  |  |  |

342 Assembly

THIS IS A C.A.D. GENERATED DRAWING DO NOT MAKE MANUAL REVISIONS TO MASTER. ISSUE NUMBER

ORIGINAL

1

| 342 / 392 Series Card Edge Connector<br>Contact Bend Detail |                                                                                                                                    | ACAD REFERENCE NO. 342 ENG MASTER |             |                  |        |
|-------------------------------------------------------------|------------------------------------------------------------------------------------------------------------------------------------|-----------------------------------|-------------|------------------|--------|
|                                                             |                                                                                                                                    | DRAWN:                            | J.LEE       | DATE: OCT. 06/09 |        |
|                                                             |                                                                                                                                    | CHECKED:                          |             | DATE:            |        |
| EDAC INC                                                    | ARE THE PROPERTY OF EDAC INC. AND SHALL NOT BE REPRODUCED, OR COPIED OR USED AS THE BASIS FOR THE MANUFACTURE OR SALE OF APPARATUS | SCALE:                            | NTS         | SHEET :          | 2 OF 3 |
| TORONTO, ONTARIO                                            |                                                                                                                                    | DRAWING                           | NUMBER      |                  | ISSUE  |
| YOUR CONNECTION TO QUALITY & SERVICE                        |                                                                                                                                    | 3                                 | 42 Assembly |                  | 1      |