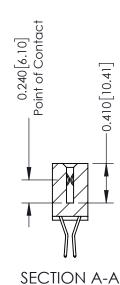

**Mounting Option** 02-.128 (3.25) Wide Mounting Slots **Contact Detail** 

560-Extender Board Bend (Code 523 Contacts) .100 [2.54] Contact Spacing x .200 [5.08] Row Spacing

**See Accompanying Pages for:** 

- **Contact Bend Details**
- **Mounting Options**

342 / 392 Card Edge Connector Part Number: 342-066-560-202

| ACAD REFERENCE NO. 342 ENG MASTER |                  |  |  |  |
|-----------------------------------|------------------|--|--|--|
| DRAWN: J.LEE                      | DATE: OCT. 06/09 |  |  |  |
| CHECKED:                          | DATE:            |  |  |  |
| SCALE: NTS                        | SHEET 1 OF 3     |  |  |  |
| DRAWING NUMBER                    | ISSUE            |  |  |  |

342 Assembly

THIS IS A C.A.D. GENERATED DRAWING DO NOT MAKE MANUAL REVISIONS TO MASTER. ISSUE NUMBER

ORIGINAL

1

| 342 / 392 Series Card Edge Connector<br>Contact Bend Detail |                                                                                                                                    | ACAD REFERENCE NO. 342 ENG MASTER |             |                  |        |
|-------------------------------------------------------------|------------------------------------------------------------------------------------------------------------------------------------|-----------------------------------|-------------|------------------|--------|
|                                                             |                                                                                                                                    | DRAWN:                            | J.LEE       | DATE: OCT. 06/09 |        |
|                                                             |                                                                                                                                    | CHECKED:                          |             | DATE:            |        |
| EDAC INC                                                    | ARE THE PROPERTY OF EDAC INC. AND SHALL NOT BE REPRODUCED, OR COPIED OR USED AS THE BASIS FOR THE MANUFACTURE OR SALE OF APPARATUS | SCALE:                            | NTS         | SHEET :          | 2 OF 3 |
| TORONTO, ONTARIO                                            |                                                                                                                                    | DRAWING                           | NUMBER      |                  | ISSUE  |
| YOUR CONNECTION TO QUALITY & SERVICE                        |                                                                                                                                    | 3                                 | 42 Assembly |                  | 1      |