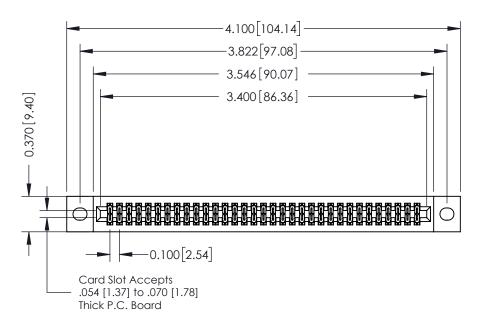

- **Contact Bend Details**
- **Mounting Options**

342 / 392 Card Edge Connector Part Number: 342-066-560-202

| ACAD REFERENCE NO. 342 ENG MASTER |                  |  |  |  |
|-----------------------------------|------------------|--|--|--|
| DRAWN: J.LEE                      | DATE: OCT. 06/09 |  |  |  |
| CHECKED:                          | DATE:            |  |  |  |
| SCALE: NTS                        | SHEET 1 OF 3     |  |  |  |
| DRAWING NUMBER                    | ISSUE            |  |  |  |

342 Assembly

THIS IS A C.A.D. GENERATED DRAWING DO NOT MAKE MANUAL REVISIONS TO MASTER. ISSUE NUMBER

ORIGINAL

1

| 342 / 392 Series Card Edge Connector<br>Contact Bend Detail |                                                                                                                                    | ACAD REFERENCE NO. 342 ENG MASTER |             |                  |        |
|-------------------------------------------------------------|------------------------------------------------------------------------------------------------------------------------------------|-----------------------------------|-------------|------------------|--------|
|                                                             |                                                                                                                                    | DRAWN:                            | J.LEE       | DATE: OCT. 06/09 |        |
|                                                             |                                                                                                                                    | CHECKED:                          |             | DATE:            |        |
| EDAC INC                                                    | ARE THE PROPERTY OF EDAC INC. AND SHALL NOT BE REPRODUCED, OR COPIED OR USED AS THE BASIS FOR THE MANUFACTURE OR SALE OF APPARATUS | SCALE:                            | NTS         | SHEET :          | 2 OF 3 |
| TORONTO, ONTARIO                                            |                                                                                                                                    | DRAWING                           | NUMBER      |                  | ISSUE  |
| YOUR CONNECTION TO QUALITY & SERVICE                        |                                                                                                                                    | 3                                 | 42 Assembly |                  | 1      |