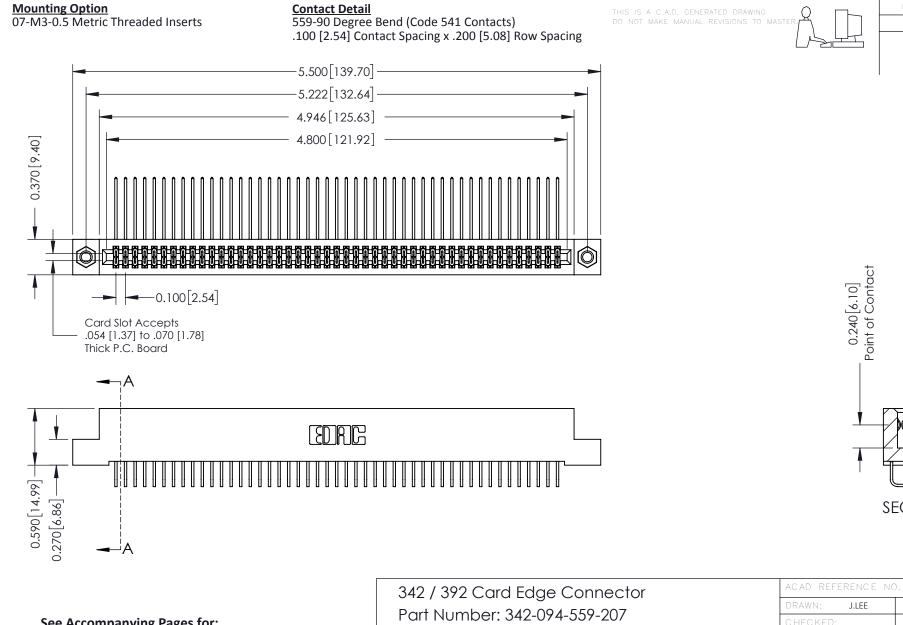

## **See Accompanying Pages for:**

- **Contact Bend Details**
- **Mounting Options**

| 342 / 392 Card Edge Connector |                            |                                                                   |         |  |  |
|-------------------------------|----------------------------|-------------------------------------------------------------------|---------|--|--|
| Part Number: 342-094-559-207  |                            |                                                                   |         |  |  |
| Pan Number.                   | 342-094-339-2              | 07                                                                | CHECKE  |  |  |
|                               | EDAC INC                   | THESE DRAWINGS AND SPECIFICATIONS ARE THE PROPERTY OF EDAC INCAND | SCALE:  |  |  |
|                               | TORONTO, ONTARIO<br>CANADA | SHALL NOT BE REPRODUCED, OR COPIED OR USED AS THE BASIS FOR THE   | DRAWING |  |  |

YOUR CONNECTION TO QUALITY & SERVICE

NTS SHEET 1 OF 3 342 Assembly

THIS IS A C.A.D. GENERATED DRAWING DO NOT MAKE MANUAL REVISIONS TO MASTER. ISSUE NUMBER

ORIGINAL

1

| 342 / 392 Series Card Edge Connector<br>Contact Bend Detail |                                                                                                                                    |          | ACAD REFERENCE NO. 342 ENG MASTER |                  |        |  |
|-------------------------------------------------------------|------------------------------------------------------------------------------------------------------------------------------------|----------|-----------------------------------|------------------|--------|--|
|                                                             |                                                                                                                                    |          | J.LEE                             | DATE: OCT. 06/09 |        |  |
| Confact bend beldii                                         |                                                                                                                                    | CHECKED: |                                   | DATE:            |        |  |
| EDAC INC TORONTO, ONTARIO                                   | THESE DRAWINGS AND SPECIFICATIONS ARE THE PROPERTY OF EDAC INC.,AND SHALL NOT BE REPRODUCED,OR COPIED OR USED AS THE BASIS FOR THE | SCALE:   | NTS                               | SHEET :          | 2 OF 3 |  |
|                                                             |                                                                                                                                    | DRAWING  | NUMBER                            |                  | ISSUE  |  |
| YOUR CONNECTION TO QUALITY & SERVICE                        | MANUFACTURE OR SALE OF APPARATUS                                                                                                   | 3        | 42 Assembly                       |                  | 1      |  |