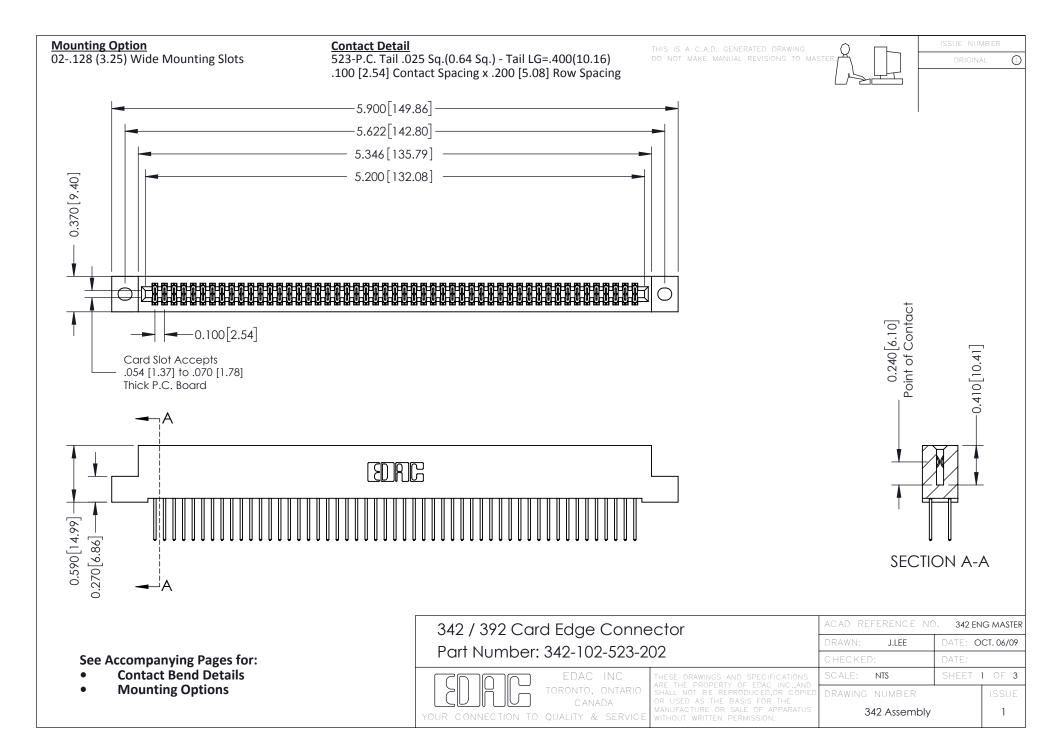

THIS IS A C.A.D. GENERATED DRAWING DO NOT MAKE MANUAL REVISIONS TO MASTER. ISSUE NUMBER

ORIGINAL

1



| 342 / 392 Series Card Edge Connector<br>Contact Bend Detail |                                                                                                                                                                                                  | ACAD REFERENCE NO. 342 ENG MASTER |             |                  |        |
|-------------------------------------------------------------|--------------------------------------------------------------------------------------------------------------------------------------------------------------------------------------------------|-----------------------------------|-------------|------------------|--------|
|