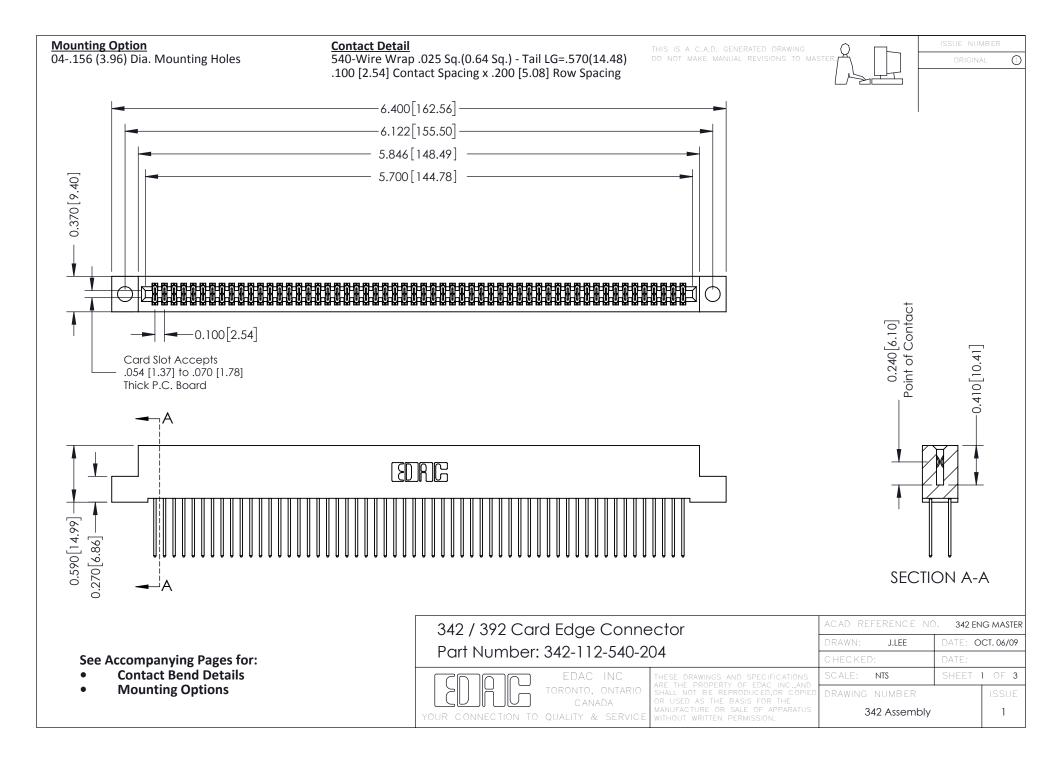

THIS IS A C.A.D. GENERATED DRAWING DO NOT MAKE MANUAL REVISIONS TO MASTER. ISSUE NUMBER

ORIGINAL

1



| 342 / 392 Series Card Edge Connector<br>Contact Bend Detail |                                                                                                                                                                                                  | ACAD REFERENCE NO. 342 ENG MASTER |             |                  |        |
|-------------------------------------------------------------|--------------------------------------------------------------------------------------------------------------------------------------------------------------------------------------------------|-----------------------------------|-------------|------------------|--------|
|