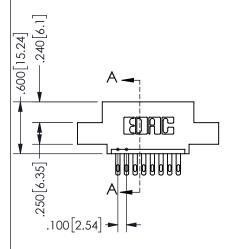

SECTION A-A

| .330[8.38]<br>CARD SLOT | .160[4.06]<br>POINT OF 7<br>CONTACT |
|-------------------------|-------------------------------------|
| .370[9.4] -             |                                     |