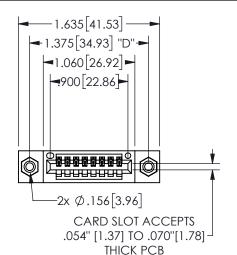

345/395 SERIES CARD EDGE CONNECTOR PART NUMBER: 345-008-500-408

EDAC INC TORONTO, ONTARIO CANADA

YOUR CONNECTION TO QUALITY & SERVICE

THESE DRAWINGS AND SPECIFICATIONS ARE THE PROPERTY OF EDAC INC.,AND SHALL NOT BE REPRODUCED, OR COPIED OR USED AS THE BASIS FOR THE MANUFACTURE OR SALE OF APPARATUS WITHOUT WRITTEN PERMISSION.

THIS IS A C.A.D. GENERATED DRAWING DO NOT MAKE MANUAL REVISIONS TO MASTER.

ISSUE NUMBER

ORIGINAL

1

<u>Contact Dimensions:</u>
500-Wire Hole .050x.025(1.27x0.64) - Tail LG=.260(6.60)
.100 (2.54) Contact Spacing x .200 (5.08) Row Spacing