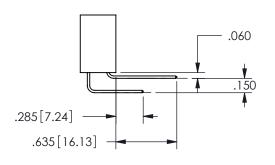

THIS IS A C.A.D. GENERATED DRAWING DO NOT MAKE MANUAL REVISIONS TO MASTER.

ISSUE NUMBER

ORIGINAL

1

<u>Contact Dimensions:</u>
500-Wire Hole .050x.025(1.27x0.64) - Tail LG=.260(6.60)
.100 (2.54) Contact Spacing x .200 (5.08) Row Spacing

345/395 SERIES CARD EDGE CONNECTOR PART NUMBER: 345-008-500-408

EDAC INC TORONTO, ONTARIO CANADA

YOUR CONNECTION TO QUALITY & SERVICE

THESE DRAWINGS AND SPECIFICATIONS ARE THE PROPERTY OF EDAC INC.,AND SHALL NOT BE REPRODUCED, OR COPIED OR USED AS THE BASIS FOR THE MANUFACTURE OR SALE OF APPARATUS WITHOUT WRITTEN PERMISSION.