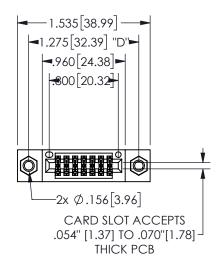

## 345/395 SERIES CARD EDGE CONNECTOR PART NUMBER: 345-014-523-807

YOUR CONNECTION TO QUALITY & SERVICE

**EDAC INC** TORONTO, ONTARIO CANADA

THESE DRAWINGS AND SPECIFICATIONS ARE THE PROPERTY OF EDAC INC.,AND SHALL NOT BE REPRODUCED, OR COPIED OR USED AS THE BASIS FOR THE MANUFACTURE OR SALE OF APPARATUS WITHOUT WRITTEN PERMISSION.