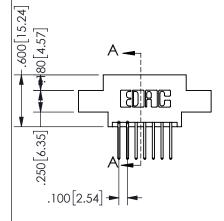

.160 4.06 .330[8.38] POINT OF CARD SLOT CONTACT .370 9.4 .150 [3.81]

SECTION A\_A

ISSUE NUMBER ORIGINAL

1

**Contact Code 558** 

Contact Code 559

**Contact Code 560** 

INSULATOR MATERIAL: THERMOPLASTIC POLYESTER, UL 94V-0 DAP MATERIAL AVAILABLE UPON REQUEST

CONTACT MATERIAL; COPPER ALLOY CONTACT PLATING: GOLD ON THE MATING AREA, TIN PLATING ON THE CONTACT TAILS, NICKEL UNDERPLATE