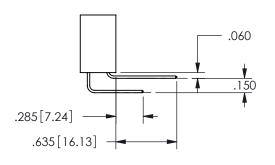

THIS IS A C.A.D. GENERATED DRAWING DO NOT MAKE MANUAL REVISIONS TO MASTER.

ISSUE NUMBER

ORIGINAL

<u>Contact Dimensions:</u>
559-90 Degree Bend (Code 541 Contacts)
See Sheet 2 for Contact Code 555, 556, 558, 559, 560 **Dimensions** 

.160 4.06 .330[8.38] POINT OF CARD SLOT CONTACT .370 9.4 .150[3.81]