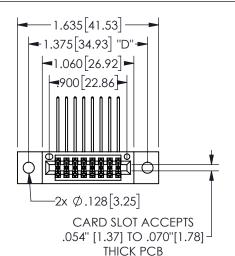

## **SECTION A-A**

345/395 SERIES CARD EDGE CONNECTOR PART NUMBER: 345-016-559-202

**EDAC INC** TORONTO, ONTARIO CANADA

THESE DRAWINGS AND SPECIFICATIONS ARE THE PROPERTY OF EDAC INC.,AND SHALL NOT BE REPRODUCED, OR COPIED OR USED AS THE BASIS FOR THE MANUFACTURE OR SALE OF APPARATUS WITHOUT WRITTEN PERMISSION.

| ACAD REFERENCE NO.  | 345-ENC | G-MASTER  |
|---------------------|---------|-----------|
| DRAWN: R.STA.MONICA | DATEMA  | Y.16/2017 |
| CHECKED:            | DATE:   |           |
| SCALE: NTS          | SHEET   | OF 2      |
| DRAWING NUMBER      |         | ISSUE     |
| 345-ENG-MASTER      |         | 1         |
|                     |         |           |