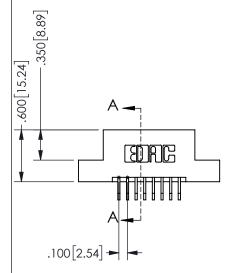

## **SECTION A-A**

345/395 SERIES CARD EDGE CONNECTOR PART NUMBER: 345-016-559-202

**EDAC INC** TORONTO, ONTARIO CANADA

THESE DRAWINGS AND SPECIFICATIONS ARE THE PROPERTY OF EDAC INC.,AND SHALL NOT BE REPRODUCED, OR COPIED OR USED AS THE BASIS FOR THE MANUFACTURE OR SALE OF APPARATUS WITHOUT WRITTEN PERMISSION.

| ACAD REFERENCE NO.  | 345-ENC | G-MASTER  |
|---------------------|---------|-----------|
| DRAWN: R.STA.MONICA | DATEMA  | Y.16/2017 |
| CHECKED:            | DATE:   |           |
| SCALE: NTS          | SHEET   | OF 2      |
| DRAWING NUMBER      |         | ISSUE     |
| 345-ENG-MASTER      |         | 1         |
|                     |         |           |