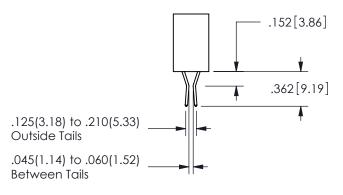

<u>Contact Dimensions:</u>
500-Wire Hole .050x.025(1.27x0.64) - Tail LG=.260(6.60)
.100 (2.54) Contact Spacing x .200 (5.08) Row Spacing

CARD SLOT CONTACT .370 9.4

.330[8.38]

345/395 SERIES CARD EDGE CONNECTOR PART NUMBER: 345-017-500-103