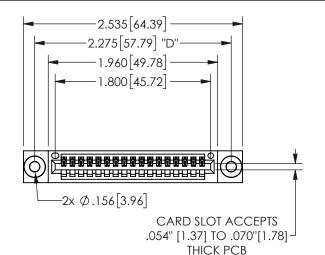

<u>Contact Dimensions:</u>
500-Wire Hole .050x.025(1.27x0.64) - Tail LG=.260(6.60)
.100 (2.54) Contact Spacing x .200 (5.08) Row Spacing

CARD SLOT CONTACT .370 9.4

.330[8.38]

345/395 SERIES CARD EDGE CONNECTOR PART NUMBER: 345-017-500-103