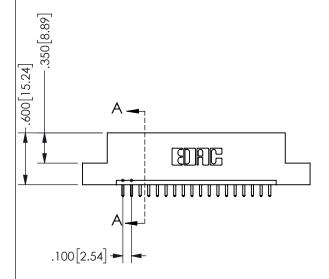

ORIGINAL 1

ISSUE NUMBER

**Contact Code 558** 

Contact Code 559

**Contact Code 560** 

INSULATOR MATERIAL: THERMOPLASTIC POLYESTER, UL 94V-0 DAP MATERIAL AVAILABLE UPON REQUEST

CONTACT MATERIAL; COPPER ALLOY CONTACT PLATING: GOLD ON THE MATING AREA, TIN PLATING ON THE CONTACT TAILS, NICKEL UNDERPLATE

345/395 SERIES CARD EDGE CONNECTOR CONTACT CODE 555,556,558,559,560 DIMENSIONS

YOUR CONNECTION TO QUALITY & SERVICE

**EDAC INC** TORONTO, ONTARIO CANADA

THESE DRAWINGS AND SPECIFICATIONS ARE THE PROPERTY OF EDAC INC.,AND SHALL NOT BE REPRODUCED, OR COPIED OR USED AS THE BASIS FOR THE MANUFACTURE OR SALE OF APPARATUS WITHOUT WRITTEN PERMISSION.