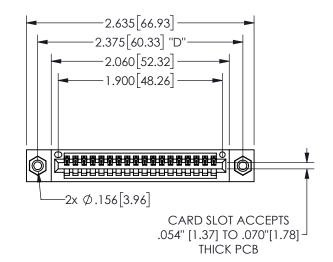

THIS IS A C.A.D. GENERATED DRAWING DO NOT MAKE MANUAL REVISIONS TO MASTER.

ISSUE NUMBER

ORIGINAL

1

<u>Contact Dimensions:</u>
521-P.C. Tail .025 Sq.(0.64 Sq.) - Tail LG=.150(3.81)
.100 (2.54) Contact Spacing x .200 (5.08) Row Spacing

.160 4.06 .330[8.38] POINT OF CARD SLOT CONTACT

## SECTION A-A

345/395 SERIES CARD EDGE CONNECTOR PART NUMBER: 345-018-521-108

**EDAC INC** TORONTO, ONTARIO CANADA

THESE DRAWINGS AND SPECIFICATIONS ARE THE PROPERTY OF EDAC INC., AND SHALL NOT BE REPRODUCED, OR COPIED OR USED AS THE BASIS FOR THE MANUFACTURE OR SALE OF APPARATUS WITHOUT WRITTEN PERMISSION.