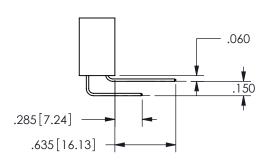

SECTION A\_A

.160 4.06 .330[8.38] POINT OF CARD SLOT CONTACT .370 [9.4]

ISSUE NUMBER ORIGINAL

1

**Contact Code 558** 

Contact Code 559

**Contact Code 560** 

INSULATOR MATERIAL: THERMOPLASTIC POLYESTER, UL 94V-0 DAP MATERIAL AVAILABLE UPON REQUEST