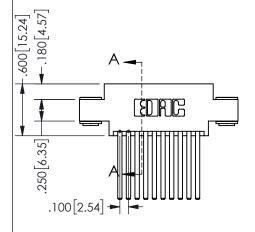

## <u>Contact Dimensions:</u> 544-Wire Wrap .050x.025(1.27x0.64) - Tail LG=.750(19.05) .100 (2.54) Contact Spacing x .200 (5.08) Row Spacing

345/395 SERIES CARD EDGE CONNECTOR PART NUMBER: 345-020-544-803

SECTION A\_A

.160 4.06 .330[8.38] POINT OF CARD SLOT CONTACT .370 [9.4]

ISSUE NUMBER ORIGINAL

1

**Contact Code 558** 

Contact Code 559

**Contact Code 560** 

INSULATOR MATERIAL: THERMOPLASTIC POLYESTER, UL 94V-0 DAP MATERIAL AVAILABLE UPON REQUEST