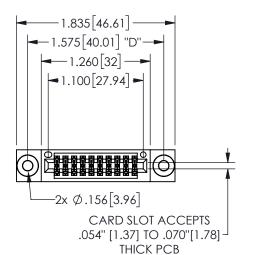

## <u>Contact Dimensions:</u> 544-Wire Wrap .050x.025(1.27x0.64) - Tail LG=.750(19.05) .100 (2.54) Contact Spacing x .200 (5.08) Row Spacing

345/395 SERIES CARD EDGE CONNECTOR PART NUMBER: 345-020-544-803