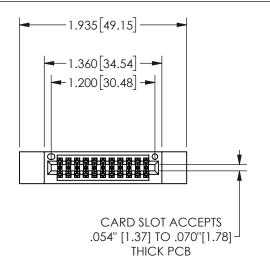

THIS IS A C.A.D. GENERATED DRAWING DO NOT MAKE MANUAL REVISIONS TO MASTER.

ISSUE NUMBER

ORIGINAL

1

<u>Contact Dimensions:</u> 544-Wire Wrap .050x.025(1.27x0.64) - Tail LG=.750(19.05)

.100 (2.54) Contact Spacing x .200 (5.08) Row Spacing

## 345/395 SERIES CARD EDGE CONNECTOR PART NUMBER: 345-022-544-512

YOUR CONNECTION TO QUALITY & SERVICE

**EDAC INC** TORONTO, ONTARIO CANADA

THESE DRAWINGS AND SPECIFICATIONS ARE THE PROPERTY OF EDAC INC.,AND SHALL NOT BE REPRODUCED,OR COPIED OR USED AS THE BASIS FOR THE MANUFACTURE OR SALE OF APPARATUS WITHOUT WRITTEN PERMISSION.