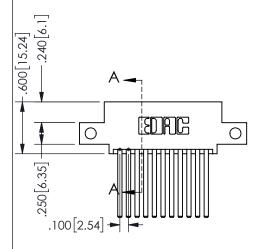

THIS IS A C.A.D. GENERATED DRAWING DO NOT MAKE MANUAL REVISIONS TO MASTER.

ISSUE NUMBER

ORIGINAL

1

<u>Contact Dimensions:</u> 544-Wire Wrap .050x.025(1.27x0.64) - Tail LG=.750(19.05)

.100 (2.54) Contact Spacing x .200 (5.08) Row Spacing

## 345/395 SERIES CARD EDGE CONNECTOR PART NUMBER: 345-022-544-512

YOUR CONNECTION TO QUALITY & SERVICE

**EDAC INC** TORONTO, ONTARIO CANADA

THESE DRAWINGS AND SPECIFICATIONS ARE THE PROPERTY OF EDAC INC.,AND SHALL NOT BE REPRODUCED,OR COPIED OR USED AS THE BASIS FOR THE MANUFACTURE OR SALE OF APPARATUS WITHOUT WRITTEN PERMISSION.