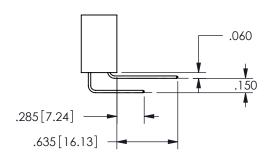

THIS IS A C.A.D. GENERATED DRAWING DO NOT MAKE MANUAL REVISIONS TO MASTER.

ISSUE NUMBER

ORIGINAL

1

<u>Contact Dimensions:</u> 544-Wire Wrap .050x.025(1.27x0.64) - Tail LG=.750(19.05)

.100 (2.54) Contact Spacing x .200 (5.08) Row Spacing