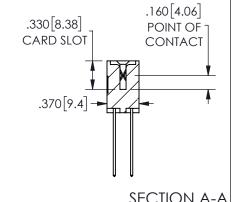

ORIGINAL 1

ISSUE NUMBER

**Contact Code 558** 

Contact Code 559

Contact Code 560

INSULATOR MATERIAL: THERMOPLASTIC POLYESTER, UL 94V-0

DAP MATERIAL AVAILABLE UPON REQUEST

CONTACT MATERIAL; COPPER ALLOY

## 345/395 SERIES CARD EDGE CONNECTOR CONTACT CODE 555,556,558,559,560 DIMENSIONS

YOUR CONNECTION TO QUALITY & SERVICE

**EDAC INC** TORONTO, ONTARIO CANADA

THESE DRAWINGS AND SPECIFICATIONS ARE THE PROPERTY OF EDAC INC.,AND SHALL NOT BE REPRODUCED, OR COPIED OR USED AS THE BASIS FOR THE MANUFACTURE OR SALE OF APPARATUS WITHOUT WRITTEN PERMISSION.