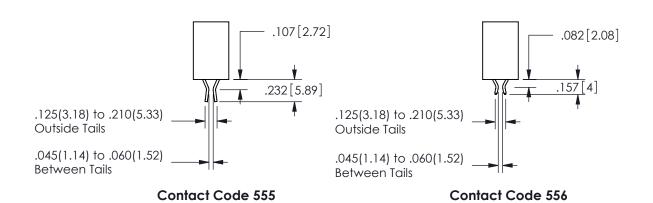

## <u>Contact Dimensions:</u> 555-Extender Board Bend (Code 500 Contacts) See Sheet 2 for Contact Code 555, 556, 558, 559, 560 **Dimensions**

.160 4.06 .330[8.38] POINT OF CARD SLOT CONTACT

SECTION A-A

ORIGINAL 1

ISSUE NUMBER

**Contact Code 558** 

Contact Code 559

**Contact Code 560** 

INSULATOR MATERIAL: THERMOPLASTIC POLYESTER, UL 94V-0

DAP MATERIAL AVAILABLE UPON REQUEST

## 345/395 SERIES CARD EDGE CONNECTOR CONTACT CODE 555,556,558,559,560 DIMENSIONS

YOUR CONNECTION TO QUALITY & SERVICE

**EDAC INC** TORONTO, ONTARIO CANADA

THESE DRAWINGS AND SPECIFICATIONS ARE THE PROPERTY OF EDAC INC.,AND SHALL NOT BE REPRODUCED, OR COPIED OR USED AS THE BASIS FOR THE MANUFACTURE OR SALE OF APPARATUS WITHOUT WRITTEN PERMISSION.