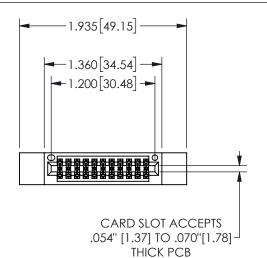

## 345/395 SERIES CARD EDGE CONNECTOR PART NUMBER: 345-022-555-812

YOUR CONNECTION TO QUALITY & SERVICE

**EDAC INC** TORONTO, ONTARIO CANADA

THESE DRAWINGS AND SPECIFICATIONS ARE THE PROPERTY OF EDAC INC.,AND SHALL NOT BE REPRODUCED, OR COPIED OR USED AS THE BASIS FOR THE MANUFACTURE OR SALE OF APPARATUS WITHOUT WRITTEN PERMISSION.