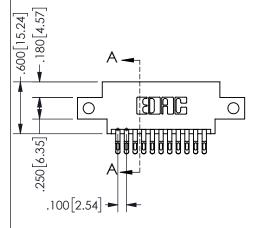

## 345/395 SERIES CARD EDGE CONNECTOR PART NUMBER: 345-022-555-812

YOUR CONNECTION TO QUALITY & SERVICE

**EDAC INC** TORONTO, ONTARIO CANADA

THESE DRAWINGS AND SPECIFICATIONS ARE THE PROPERTY OF EDAC INC.,AND SHALL NOT BE REPRODUCED, OR COPIED OR USED AS THE BASIS FOR THE MANUFACTURE OR SALE OF APPARATUS WITHOUT WRITTEN PERMISSION.