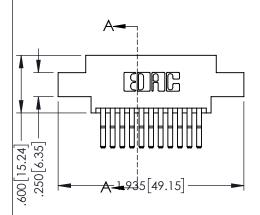

Contact Dimensions:
560-Extender Board Bend (Code 523 Contacts)
See Sheet 2 for Contact Code 555, 556, 558, 559, 560 Dimensions

1

- INSULATOR MATERIAL: THERMOPLASTIC PBT BLACK, UL 94V-0
- CONTACT MATERIAL; COPPER TIN ALLOY CONTACT PLATING: GOLD ON THE MATING AREA, TIN PLATING ON THE CONTACT TAILS, NICKEL UNDERPLATE

1:1 SHEET 1 OF 2 345-ENG-MASTER

**Contact Code 558** 

Contact Code 559

**Contact Code 560** 

INSULATOR MATERIAL: THERMOPLASTIC POLYESTER, UL 94V-0

DAP MATERIAL AVAILABLE UPON REQUEST

CONTACT MATERIAL; COPPER ALLOY CONTACT PLATING: GOLD ON THE MATING AREA, TIN PLATING ON THE CONTACT TAILS, NICKEL UNDERPLATE