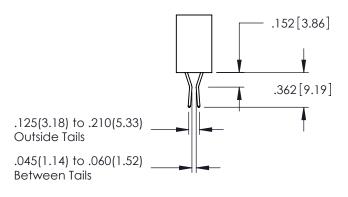

1:1 SHEET 1 OF 2 345-ENG-MASTER

**Contact Code 558** 

Contact Code 559

**Contact Code 560** 

INSULATOR MATERIAL: THERMOPLASTIC POLYESTER, UL 94V-0

DAP MATERIAL AVAILABLE UPON REQUEST

CONTACT MATERIAL; COPPER ALLOY CONTACT PLATING: GOLD ON THE MATING AREA, TIN PLATING ON THE CONTACT TAILS, NICKEL UNDERPLATE

345/395 SERIES CARD EDGE CONNECTOR CONTACT CODE 555,556,558,559,560 DIMENSIONS

YOUR CONNECTION TO QUALITY & SERVICE

ACAD REFERENCE NO. 345-ENG-MASTER DATE:MAY.16/2017 DRAWN: R.STA.MONICA 1:1 SHEET 2 OF 2