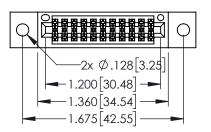

| PART NUMBER: 345-022-560-802 |  |                                                                                                                                             | ACAD REFERENCE NO. 345-ENG-MASTER |             |         |           |
|------------------------------|--|---------------------------------------------------------------------------------------------------------------------------------------------|-----------------------------------|-------------|---------|-----------|
|                              |  |                                                                                                                                             | DRAWN: R                          | .STA.MONICA | DATE:MA | Y.16/2017 |
|                              |  |                                                                                                                                             | CHECKED:                          |             | DATE:   |           |
|                              |  | THESE DRAWINGS AND SPECIFICATIONS<br>ARE THE PROPERTY OF EDAC INC.,AND<br>SHALL NOT BE REPRODUCED,OR COPIED<br>OR USED AS THE BASIS FOR THE | SCALE:                            | 1:1         | SHEET 1 | OF 2      |
|                              |  |                                                                                                                                             | DRAWING NUMBER                    |             |         | ISSUE     |
|                              |  |                                                                                                                                             | 245 ENG MACTED                    |             |         | , ,       |