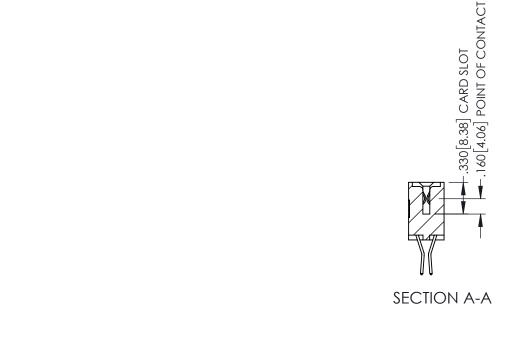

345/395 SERIES CARD EDGE CONNECTOR CONTACT CODE 555,556,558,559,560 DIMENSIONS

YOUR CONNECTION TO QUALITY & SERVICE

ACAD REFERENCE NO. 345-ENG-MASTER DATE:MAY.16/2017 DRAWN: R.STA.MONICA 1:1 SHEET 2 OF 2