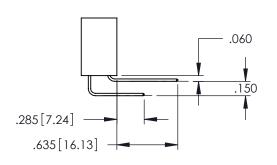

Contact Dimensions:
560-Extender Board Bend (Code 523 Contacts)
See Sheet 2 for Contact Code 555, 556, 558, 559, 560 Dimensions

1

- INSULATOR MATERIAL: THERMOPLASTIC PBT BLACK, UL 94V-0
- CONTACT MATERIAL; COPPER TIN ALLOY CONTACT PLATING: GOLD ON THE MATING AREA, TIN PLATING ON THE CONTACT TAILS, NICKEL UNDERPLATE