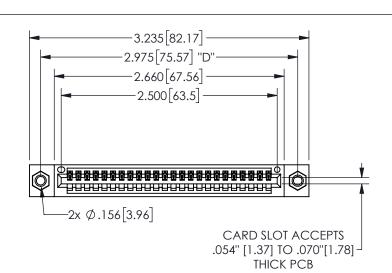

345/395 SERIES CARD EDGE CONNECTOR PART NUMBER: 345-024-520-607

YOUR CONNECTION TO QUALITY & SERVICE

**EDAC INC** TORONTO, ONTARIO CANADA

THESE DRAWINGS AND SPECIFICATIONS ARE THE PROPERTY OF EDAC INC.,AND SHALL NOT BE REPRODUCED, OR COPIED OR USED AS THE BASIS FOR THE MANUFACTURE OR SALE OF APPARATUS WITHOUT WRITTEN PERMISSION.

THIS IS A C.A.D. GENERATED DRAWING DO NOT MAKE MANUAL REVISIONS TO MASTER.

ISSUE NUMBER

ORIGINAL

1

.160 4.06 .330[8.38] POINT OF CARD SLOT CONTACT

-.180[4.57] 600 15.24 EDRG 250 [6.35] .100[2.54]

<u>Contact Dimensions:</u>
520-P.C. Tail .030x.018(0.76x0.46) - Tail LG=.175(4.45)
.100 (2.54) Contact Spacing x .200 (5.08) Row Spacing