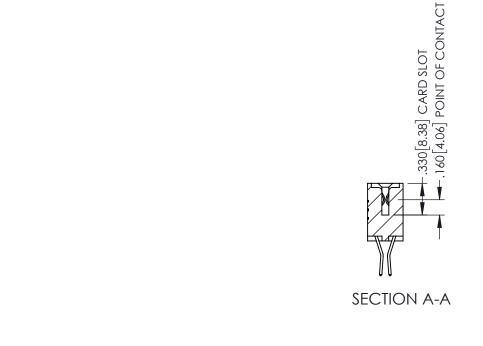

345/395 SERIES CARD EDGE CONNECTOR CONTACT CODE 555,556,558,559,560 DIMENSIONS

YOUR CONNECTION TO QUALITY & SERVICE

ACAD REFERENCE NO. 345-ENG-MASTER DATE:MAY.16/2017 DRAWN: R.STA.MONICA 1:1 SHEET 2 OF 2