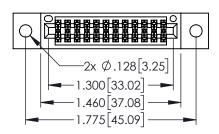

- INSULATOR MATERIAL: THERMOPLASTIC PBT BLACK, UL 94V-0
- CONTACT MATERIAL; COPPER TIN ALLOY CONTACT PLATING: GOLD ON THE MATING AREA, TIN PLATING ON THE CONTACT TAILS, NICKEL UNDERPLATE

| 345/395 SERIES CARD EDGE CONNECTOR PART NUMBER: 345-024-560-202 |                                                                                                                                                               | ACAD REFERENCE NO. 345-ENG-MASTER |              |                 |           |
|-----------------------------------------------------------------|---------------------------------------------------------------------------------------------------------------------------------------------------------------|-----------------------------------|--------------|-----------------|-----------|
|                                                                 |                                                                                                                                                               | DRAWN:                            | R.STA.MONICA | DATE: <b>MA</b> | Y.16/2017 |
|                                                                 |                                                                                                                                                               | CHECK                             | ED:          | DATE:           |           |
| EDAC INC                                                        | THESE DRAWINGS AND SPECIFICATIONS                                                                                                                             | SCALE:                            | 1:1          | SHEET '         | 1 OF 2    |
| TORONTO, ONTARIO                                                | ARE THE PROPERTY OF EDAC INC.,AND SHALL NOT BE REPRODUCED,OR COPIED OR USED AS THE BASIS FOR THE MANUFACTURE OR SALE OF APPARATUS WITHOUT WRITTEN PERMISSION. | DRAWIN                            | G NUMBER     |                 | ISSUE     |
| YOUR CONNECTION TO QUALITY & SERVIC                             |                                                                                                                                                               | 345-ENG-MASTER                    |              |                 | 1         |