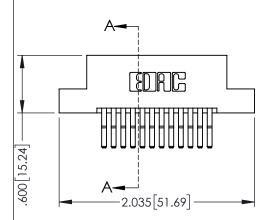

345/395 SERIES CARD EDGE CONNECTOR CONTACT CODE 555,556,558,559,560 DIMENSIONS

YOUR CONNECTION TO QUALITY & SERVICE

ACAD REFERENCE NO. 345-ENG-MASTER DATE:MAY.16/2017 DRAWN: R.STA.MONICA 1:1 SHEET 2 OF 2