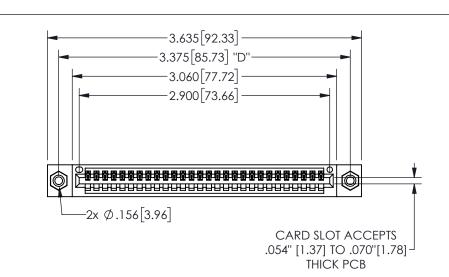

THIS IS A C.A.D. GENERATED DRAWING DO NOT MAKE MANUAL REVISIONS TO MASTER.

ISSUE NUMBER

ORIGINAL

1

.160 4.06 .330[8.38] POINT OF CARD SLOT CONTACT .370 9.4

-.180[4.57] 600 15.24 .250[6.35] .100[2.54]

> 345/395 SERIES CARD EDGE CONNECTOR PART NUMBER: 345-028-540-608

YOUR CONNECTION TO QUALITY & SERVICE

**EDAC INC** TORONTO, ONTARIO CANADA

THESE DRAWINGS AND SPECIFICATIONS ARE THE PROPERTY OF EDAC INC.,AND SHALL NOT BE REPRODUCED, OR COPIED OR USED AS THE BASIS FOR THE MANUFACTURE OR SALE OF APPARATUS WITHOUT WRITTEN PERMISSION.

## SECTION A-A 345-ENG-MASTER

| ACAD REFERENCE NO. | 345-ENG-MASTER     |
|--------------------|--------------------|
| DRAWN: R.STA.MONIC | A DATE:MAY.16/2017 |
| CHECKED:           | DATE:              |
| SCALE: NTS         | SHEET 1 OF 2       |
| DRAWING NUMBER     | ISSUE              |