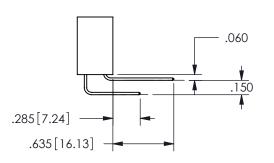

**Contact Code 560** 

INSULATOR MATERIAL: THERMOPLASTIC POLYESTER, UL 94V-0

DAP MATERIAL AVAILABLE UPON REQUEST

CONTACT MATERIAL; COPPER ALLOY

CONTACT PLATING: GOLD ON THE MATING AREA, TIN PLATING ON THE CONTACT TAILS, NICKEL UNDERPLATE

345/395 SERIES CARD EDGE CONNECTOR CONTACT CODE 555,556,558,559,560 DIMENSIONS

YOUR CONNECTION TO QUALITY & SERVICE

**EDAC INC** TORONTO, ONTARIO CANADA

THESE DRAWINGS AND SPECIFICATIONS ARE THE PROPERTY OF EDAC INC.,AND SHALL NOT BE REPRODUCED, OR COPIED OR USED AS THE BASIS FOR THE MANUFACTURE OR SALE OF APPARATUS WITHOUT WRITTEN PERMISSION.