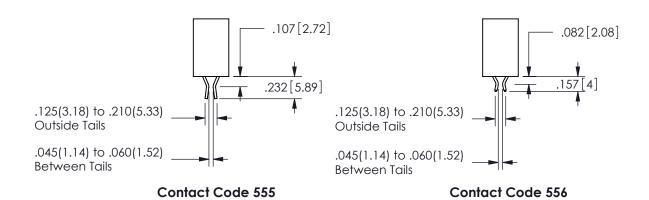

345-ENG-MASTER

<u>Contact Dimensions:</u>
540-Wire Wrap .025 Sq.(0.64 Sq.) - Tail LG=.560(14.22)
.100 (2.54) Contact Spacing x .200 (5.08) Row Spacing

ISSUE NUMBER ORIGINAL

1

**Contact Code 558** 

Contact Code 559

345/395 SERIES CARD EDGE CONNECTOR CONTACT CODE 555,556,558,559,560 DIMENSIONS

YOUR CONNECTION TO QUALITY & SERVICE

**EDAC INC** TORONTO, ONTARIO CANADA

THESE DRAWINGS AND SPECIFICATIONS ARE THE PROPERTY OF EDAC INC.,AND SHALL NOT BE REPRODUCED, OR COPIED OR USED AS THE BASIS FOR THE MANUFACTURE OR SALE OF APPARATUS WITHOUT WRITTEN PERMISSION.