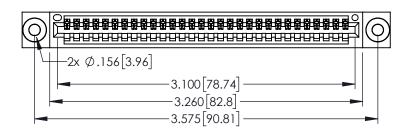

<u>Contact Dimensions:</u>
525-P.C. Tail .018 Sq.(0.46 Sq.) - Tail LG=.150(3.81)
.100 (2.54) Contact Spacing x .200 (5.08) Row Spacing

..330[8.38] CARD SLOT .160[4.06] POINT OF CONTACT **SECTION A-A** 

345/395 SERIES CARD EDGE CONNECTOR PART NUMBER: 345-030-525-603

YOUR CONNECTION TO QUALITY & SERVICE

|   | DRAWN: R.STA.MONICA | DATE: <b>MA</b> | Y.16/2017 |
|---|---------------------|-----------------|-----------|
|   | CHECKED:            | DATE:           |           |
|   | SCALE: 1:1          | SHEET 1         | OF 2      |
| D | DRAWING NUMBER      |                 | ISSUE     |
|   | 345-ENG-MASTER      |                 | 1         |