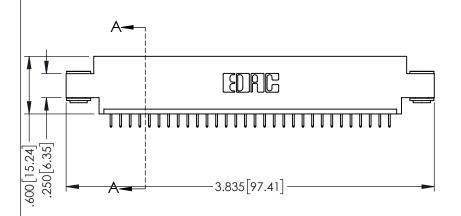

345/395 SERIES CARD EDGE CONNECTOR PART NUMBER: 345-030-525-603

YOUR CONNECTION TO QUALITY & SERVICE

|   | DRAWN: R.STA.MONICA | DATE: <b>MA</b> | Y.16/2017 |
|---|---------------------|-----------------|-----------|
|   | CHECKED:            | DATE:           |           |
|   | SCALE: 1:1          | SHEET 1         | OF 2      |
| D | DRAWING NUMBER      |                 | ISSUE     |
|   | 345-ENG-MASTER      |                 | 1         |

ACAD REFERENCE NO. 345-ENG-MASTER

INSULATOR MATERIAL: THERMOPLASTIC PBT BLACK, UL 94V-0

CONTACT MATERIAL; COPPER TIN ALLOY

CONTACT PLATING: GOLD ON THE MATING AREA, TIN PLATING ON THE CONTACT TAILS, NICKEL UNDERPLATE