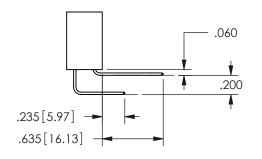

## <u>Contact Dimensions:</u> 556-Extender Board Bend (Code 520 Contacts) See Sheet 2 for Contact Code 555, 556, 558, 559, 560 **Dimensions**

.160 4.06 .330[8.38] POINT OF CARD SLOT CONTACT

SECTION A-A

ISSUE NUMBER ORIGINAL

1

**Contact Code 558** 

Contact Code 559

**Contact Code 560** 

INSULATOR MATERIAL: THERMOPLASTIC POLYESTER, UL 94V-0

DAP MATERIAL AVAILABLE UPON REQUEST