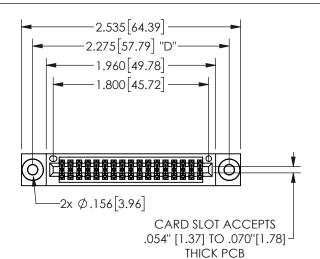

## 345/395 SERIES CARD EDGE CONNECTOR PART NUMBER: 345-034-556-803

YOUR CONNECTION TO QUALITY & SERVICE

**EDAC INC** TORONTO, ONTARIO CANADA

THESE DRAWINGS AND SPECIFICATIONS ARE THE PROPERTY OF EDAC INC.,AND SHALL NOT BE REPRODUCED, OR COPIED OR USED AS THE BASIS FOR THE MANUFACTURE OR SALE OF APPARATUS WITHOUT WRITTEN PERMISSION.

THIS IS A C.A.D. GENERATED DRAWING DO NOT MAKE MANUAL REVISIONS TO MASTER.

ISSUE NUMBER

ORIGINAL

1