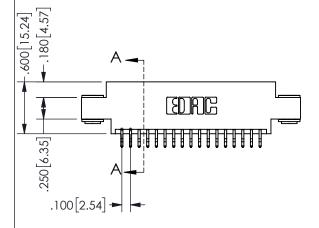

## 345/395 SERIES CARD EDGE CONNECTOR PART NUMBER: 345-034-556-803

YOUR CONNECTION TO QUALITY & SERVICE

**EDAC INC** TORONTO, ONTARIO CANADA

THESE DRAWINGS AND SPECIFICATIONS ARE THE PROPERTY OF EDAC INC.,AND SHALL NOT BE REPRODUCED, OR COPIED OR USED AS THE BASIS FOR THE MANUFACTURE OR SALE OF APPARATUS WITHOUT WRITTEN PERMISSION.

THIS IS A C.A.D. GENERATED DRAWING DO NOT MAKE MANUAL REVISIONS TO MASTER.

ISSUE NUMBER

ORIGINAL

1