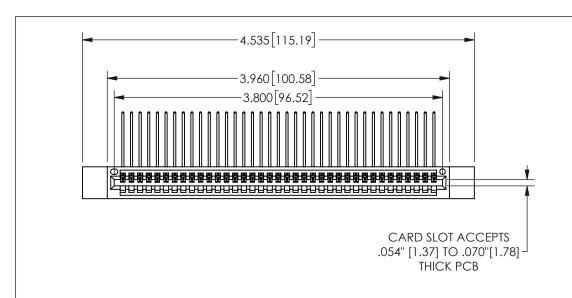

| 345/395 SERIES CARD EDGE CONNECTOR |  |
|------------------------------------|--|
| PART NUMBER: 345-037-559-412       |  |

YOUR CONNECTION TO QUALITY & SERVICE

**EDAC INC** TORONTO, ONTARIO CANADA

ARE THE PROPERTY OF EDAC INC.,AND SHALL NOT BE REPRODUCED, OR COPIED OR USED AS THE BASIS FOR THE MANUFACTURE OR SALE OF APPARATUS WITHOUT WRITTEN PERMISSION.

THESE DRAWINGS AND SPECIFICATIONS

| ACAD RE        | FERENCE NO.  | 345-ENC | G-MASTER  |
|----------------|--------------|---------|-----------|
| DRAWN:         | R.STA.MONICA | DATEMA  | Y.16/2017 |
| CHECKE         | D:           | DATE:   |           |
| SCALE:         | NTS          | SHEET   | OF 2      |
| DRAWING        | 3 NUMBER     |         | ISSUE     |
| 345-ENG-MASTER |              |         | 1         |