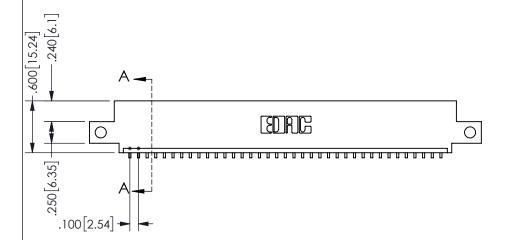

**SECTION A-A** 

ISSUE NUMBER ORIGINAL

1

**Contact Code 558** 

Contact Code 559

**Contact Code 560** 

INSULATOR MATERIAL: THERMOPLASTIC POLYESTER, UL 94V-0 DAP MATERIAL AVAILABLE UPON REQUEST

CONTACT MATERIAL; COPPER ALLOY

CONTACT PLATING: GOLD ON THE MATING AREA, TIN PLATING ON THE CONTACT TAILS, NICKEL UNDERPLATE