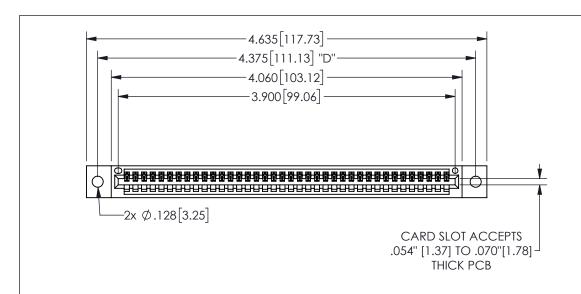

345/395 SERIES CARD EDGE CONNECTOR PART NUMBER: 345-038-541-602

**EDAC INC** TORONTO, ONTARIO CANADA

THESE DRAWINGS AND SPECIFICATIONS ARE THE PROPERTY OF EDAC INC.,AND SHALL NOT BE REPRODUCED, OR COPIED OR USED AS THE BASIS FOR THE MANUFACTURE OR SALE OF APPARATUS WITHOUT WRITTEN PERMISSION.

## 345/395 SERIES CARD EDGE CONNECTOR CONTACT CODE 555,556,558,559,560 DIMENSIONS

YOUR CONNECTION TO QUALITY & SERVICE

**EDAC INC** TORONTO, ONTARIO CANADA

THESE DRAWINGS AND SPECIFICATIONS ARE THE PROPERTY OF EDAC INC.,AND SHALL NOT BE REPRODUCED, OR COPIED OR USED AS THE BASIS FOR THE MANUFACTURE OR SALE OF APPARATUS WITHOUT WRITTEN PERMISSION.