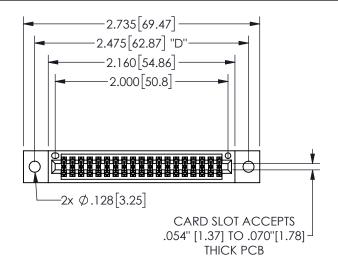

## 345/395 SERIES CARD EDGE CONNECTOR PART NUMBER: 345-038-555-802

YOUR CONNECTION TO QUALITY & SERVICE

**EDAC INC** TORONTO, ONTARIO CANADA

THESE DRAWINGS AND SPECIFICATIONS ARE THE PROPERTY OF EDAC INC.,AND SHALL NOT BE REPRODUCED, OR COPIED OR USED AS THE BASIS FOR THE MANUFACTURE OR SALE OF APPARATUS WITHOUT WRITTEN PERMISSION.

| OLOHOITA            |                  |       |  |
|---------------------|------------------|-------|--|
| ACAD REFERENCE NO.  | 345-ENG-MASTER   |       |  |
| DRAWN: R.STA.MONICA | DATE:MAY.16/2017 |       |  |
| CHECKED:            | DATE:            |       |  |
| SCALE: NTS          | SHEET            | OF 2  |  |
| DRAWING NUMBER      |                  | ISSUE |  |
| 345-ENG-MASTER      |                  | 1     |  |
|                     |                  |       |  |