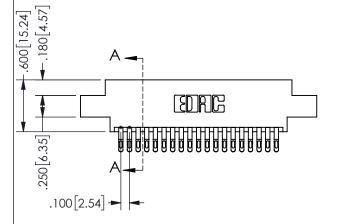

SECTION A-A

ORIGINAL 1

ISSUE NUMBER

**Contact Code 558** 

Contact Code 559

**Contact Code 560** 

INSULATOR MATERIAL: THERMOPLASTIC POLYESTER, UL 94V-0 DAP MATERIAL AVAILABLE UPON REQUEST

CONTACT MATERIAL; COPPER ALLOY CONTACT PLATING: GOLD ON THE MATING AREA, TIN PLATING ON THE CONTACT TAILS, NICKEL UNDERPLATE

345/395 SERIES CARD EDGE CONNECTOR CONTACT CODE 555,556,558,559,560 DIMENSIONS

YOUR CONNECTION TO QUALITY & SERVICE

**EDAC INC** TORONTO, ONTARIO CANADA

THESE DRAWINGS AND SPECIFICATIONS ARE THE PROPERTY OF EDAC INC.,AND SHALL NOT BE REPRODUCED, OR COPIED OR USED AS THE BASIS FOR THE MANUFACTURE OR SALE OF APPARATUS WITHOUT WRITTEN PERMISSION.

| ACAD REFERENCE NO.  | 345-ENG-MASTER   |        |  |
|---------------------|------------------|--------|--|
| DRAWN: R.STA.MONICA | DATE:MAY.16/2017 |        |  |
| CHECKED:            | DATE:            |        |  |
| SCALE: 1:1          | SHEET            | 2 OF 2 |  |
| DRAWING NUMBER      |                  | ISSUE  |  |
| 345-ENG-MASTER      |                  | 1      |  |