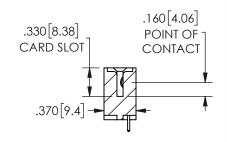

THIS IS A C.A.D. GENERATED DRAWING DO NOT MAKE MANUAL REVISIONS TO MASTER.

ISSUE NUMBER

ORIGINAL

1

CARD SLOT ACCEPTS .054" [1.37] TO .070"[1.78]-THICK PCB

**SECTION A-A** 

<u>Contact Dimensions:</u>
521-P.C. Tail .025 Sq.(0.64 Sq.) - Tail LG=.150(3.81)
.100 (2.54) Contact Spacing x .200 (5.08) Row Spacing

ISSUE NUMBER ORIGINAL

1

**Contact Code 558** 

Contact Code 559

**Contact Code 560** 

INSULATOR MATERIAL: THERMOPLASTIC POLYESTER, UL 94V-0 DAP MATERIAL AVAILABLE UPON REQUEST

CONTACT MATERIAL; COPPER ALLOY

CONTACT PLATING: GOLD ON THE MATING AREA, TIN PLATING ON THE CONTACT TAILS, NICKEL UNDERPLATE

## 345/395 SERIES CARD EDGE CONNECTOR CONTACT CODE 555,556,558,559,560 DIMENSIONS

YOUR CONNECTION TO QUALITY & SERVICE

**EDAC INC** TORONTO, ONTARIO CANADA

THESE DRAWINGS AND SPECIFICATIONS ARE THE PROPERTY OF EDAC INC.,AND SHALL NOT BE REPRODUCED, OR COPIED OR USED AS THE BASIS FOR THE MANUFACTURE OR SALE OF APPARATUS WITHOUT WRITTEN PERMISSION.

|  | ACAD REFERENCE NO.  | 345-ENG-MASTER   |
|--|---------------------|------------------|
|  | DRAWN: R.STA.MONICA | DATE:MAY.16/2017 |
|  | CHECKED:            | DATE:            |
|  | SCALE: 1:1          | SHEET 2 OF 2     |
|  | DRAWING NUMBER      | ISSUE            |
|  | 345-ENG-MASTER      | 1                |