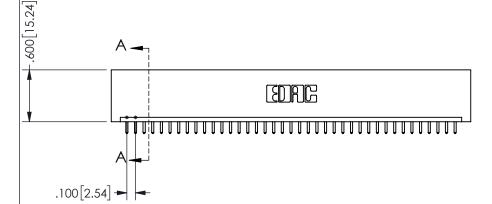

THIS IS A C.A.D. GENERATED DRAWING DO NOT MAKE MANUAL REVISIONS TO MASTER.

ISSUE NUMBER

ORIGINAL

1

CARD SLOT ACCEPTS .054" [1.37] TO .070"[1.78]-THICK PCB

**SECTION A-A** 

## 345/395 SERIES CARD EDGE CONNECTOR PART NUMBER: 345-039-521-101

YOUR CONNECTION TO QUALITY & SERVICE

**EDAC INC** TORONTO, ONTARIO CANADA

THESE DRAWINGS AND SPECIFICATIONS ARE THE PROPERTY OF EDAC INC.,AND SHALL NOT BE REPRODUCED, OR COPIED OR USED AS THE BASIS FOR THE MANUFACTURE OR SALE OF APPARATUS WITHOUT WRITTEN PERMISSION.

| ACAD REFERENCE NO.  | 345-ENG-MASTER |           |
|---------------------|----------------|-----------|
| DRAWN: R.STA.MONICA | DATEMA         | Y.16/2017 |
| CHECKED:            | DATE:          |           |
| SCALE: NTS          | SHEET          | OF 2      |
| DRAWING NUMBER      |                | ISSUE     |
| 345-ENG-MASTER      |                | 1         |
|                     |                |           |