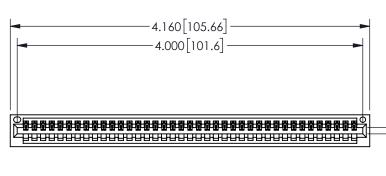

## 345/395 SERIES CARD EDGE CONNECTOR PART NUMBER: 345-039-521-101

YOUR CONNECTION TO QUALITY & SERVICE

**EDAC INC** TORONTO, ONTARIO CANADA

THESE DRAWINGS AND SPECIFICATIONS ARE THE PROPERTY OF EDAC INC.,AND SHALL NOT BE REPRODUCED, OR COPIED OR USED AS THE BASIS FOR THE MANUFACTURE OR SALE OF APPARATUS WITHOUT WRITTEN PERMISSION.

| ACAD REFERENCE NO.  | 345-ENG-MASTER |           |
|---------------------|----------------|-----------|
| DRAWN: R.STA.MONICA | DATEMA         | Y.16/2017 |
| CHECKED:            | DATE:          |           |
| SCALE: NTS          | SHEET          | OF 2      |
| DRAWING NUMBER      |                | ISSUE     |
| 345-ENG-MASTER      |                | 1         |
|                     |                |           |