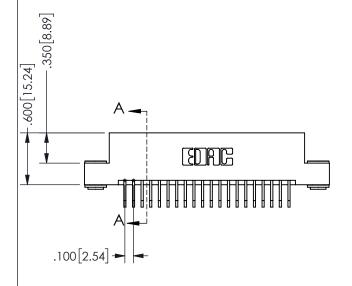

## **SECTION A-A**

345/395 SERIES CARD EDGE CONNECTOR PART NUMBER: 345-040-558-203

YOUR CONNECTION TO QUALITY & SERVICE

**EDAC INC** TORONTO, ONTARIO CANADA

THESE DRAWINGS AND SPECIFICATIONS ARE THE PROPERTY OF EDAC INC.,AND SHALL NOT BE REPRODUCED, OR COPIED OR USED AS THE BASIS FOR THE MANUFACTURE OR SALE OF APPARATUS WITHOUT WRITTEN PERMISSION.

-2.835[72.01] 2.575[65.41] "D' 2.260 57.4 2.100 53.34

> CARD SLOT ACCEPTS .054" [1.37] TO .070"[1.78] <sup>\(\)</sup> THICK PCB

THIS IS A C.A.D. GENERATED DRAWING DO NOT MAKE MANUAL REVISIONS TO MASTER.

-2x Ø.156[3.96]

<u>Contact Dimensions:</u>
558-90 Degree Bend (Code 541 Contacts)
See Sheet 2 for Contact Code 555, 556, 558, 559, 560 **Dimensions** 

.160 4.06 .330[8.38] POINT OF CARD SLOT CONTACT .370 9.4 .200 [5.08]