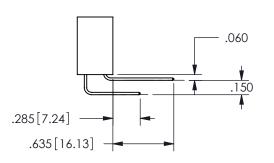

## .240[6.1] .600[15.24] .250[6.35] .100[2.54]

<u>Contact Dimensions:</u>
556-Extender Board Bend (Code 520 Contacts)
See Sheet 2 for Contact Code 555, 556, 558, 559, 560 **Dimensions** 

| 345/395 SERIES CARD EDGE CONNECTOR |
|------------------------------------|
| PART NUMBER: 345-044-556-504       |