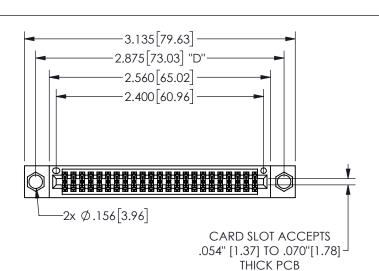

THIS IS A C.A.D. GENERATED DRAWING DO NOT MAKE MANUAL REVISIONS TO MASTER.

ISSUE NUMBER

ORIGINAL 1

.160 4.06 .330[8.38] POINT OF CARD SLOT CONTACT .370 9.4

-.180[4.57] 600 15.24 .250[6.35] .100[2.54]

<u>Contact Dimensions:</u>
523-P.C. Tail .025 Sq.(0.64 Sq.) - Tail LG=.390(9.91)
.100 (2.54) Contact Spacing x .200 (5.08) Row Spacing

345/395 SERIES CARD EDGE CONNECTOR PART NUMBER: 345-046-523-804

YOUR CONNECTION TO QUALITY & SERVICE

**EDAC INC** TORONTO, ONTARIO CANADA

THESE DRAWINGS AND SPECIFICATIONS ARE THE PROPERTY OF EDAC INC.,AND SHALL NOT BE REPRODUCED,OR COPIED OR USED AS THE BASIS FOR THE MANUFACTURE OR SALE OF APPARATUS WITHOUT WRITTEN PERMISSION.