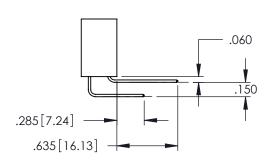

<u>Contact Dimensions:</u>
525-P.C. Tail .018 Sq.(0.46 Sq.) - Tail LG=.150(3.81)
.100 (2.54) Contact Spacing x .200 (5.08) Row Spacing

345/395 SERIES CARD EDGE CONNECTOR PART NUMBER: 345-052-525-207

YOUR CONNECTION TO QUALITY & SERVICE