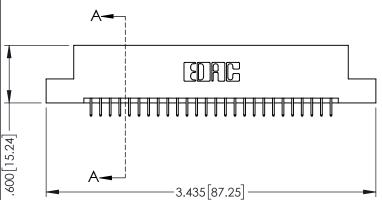

ACAD REFERENCE NO. 345-ENG-MASTER

| 900[13. <i>x</i> | A- | —3.435[87.25] ———————————————————————————————————— |
|------------------|----|----------------------------------------------------|
| •                |    | — 3.433 [o/ .23] —                                 |

**SECTION A-A** 

.107 [2.72] .082 [2.08] .157 [4] .232 [5.89] .125(3.18) to .210(5.33) .125(3.18) to .210(5.33) Outside Tails Outside Tails .045(1.14) to .060(1.52) .045(1.14) to .060(1.52) Between Tails Between Tails **Contact Code 555 Contact Code 556** 