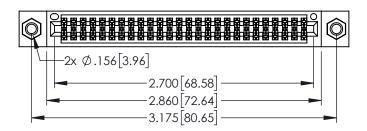

<u>Contact Dimensions:</u>
525-P.C. Tail .018 Sq.(0.46 Sq.) - Tail LG=.150(3.81)
.100 (2.54) Contact Spacing x .200 (5.08) Row Spacing

345/395 SERIES CARD EDGE CONNECTOR PART NUMBER: 345-052-525-207

YOUR CONNECTION TO QUALITY & SERVICE

INSULATOR MATERIAL: THERMOPLASTIC PBT BLACK, UL 94V-0 CONTACT MATERIAL; COPPER TIN ALLOY

CONTACT PLATING: GOLD ON THE MATING AREA, TIN PLATING ON THE CONTACT TAILS, NICKEL UNDERPLATE

..330[8.38] CARD SLOT .160[4.06] POINT OF CONTACT