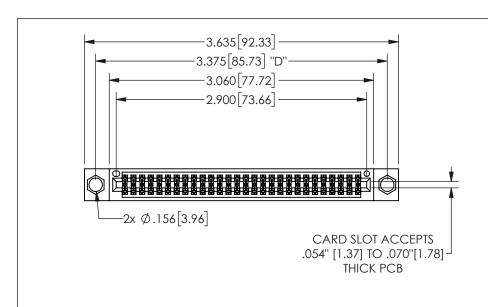

THIS IS A C.A.D. GENERATED DRAWING DO NOT MAKE MANUAL REVISIONS TO MASTER.

ISSUE NUMBER

ORIGINAL

1

.160 4.06 .330[8.38] POINT OF CARD SLOT CONTACT .370 9.4

.240[6.1] .600[15.24] RIPINGS 250 [6.35] .100[2.54]

<u>Contact Dimensions:</u>
524-P.C. Tail .018 Sq.(0.46 Sq.) - Tail LG=.175(4.45)
.100 (2.54) Contact Spacing x .200 (5.08) Row Spacing

345/395 SERIES CARD EDGE CONNECTOR PART NUMBER: 345-056-524-504

YOUR CONNECTION TO QUALITY & SERVICE