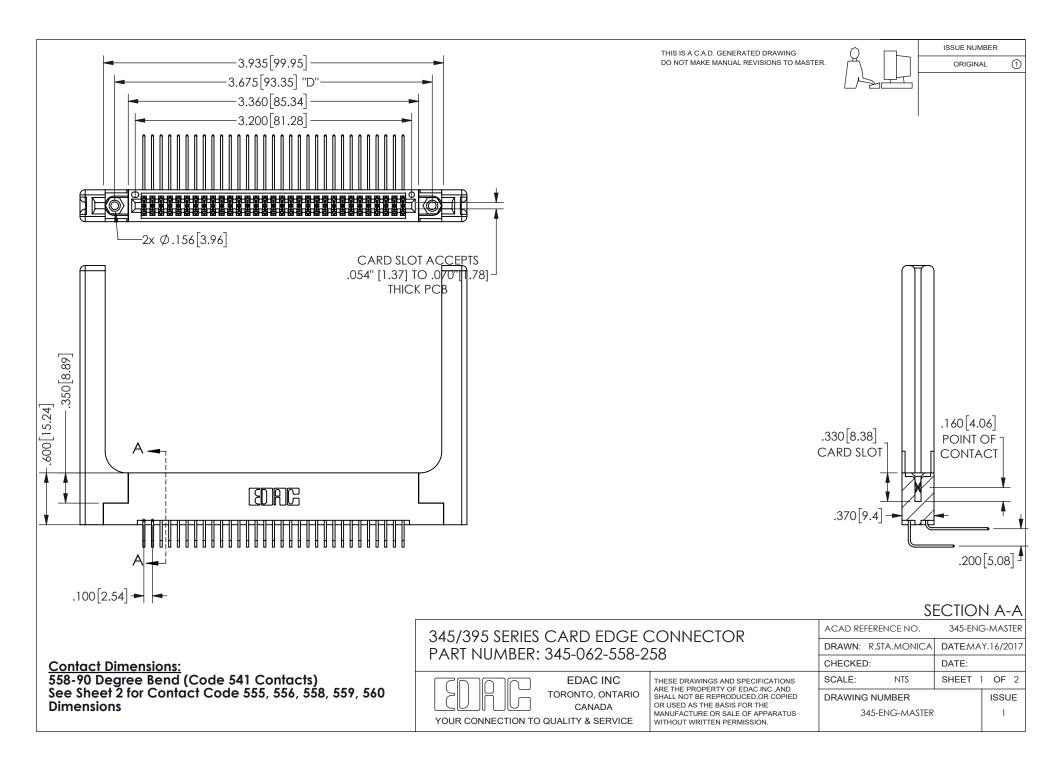

ISSUE NUMBER ORIGINAL

1









**Contact Code 558** 

Contact Code 559

Contact Code 560

INSULATOR MATERIAL: THERMOPLASTIC POLYESTER, UL 94V-0 DAP MATERIAL AVAILABLE UPON REQUEST

CONTACT MATERIAL; COPPER ALLOY

CONTACT PLATING: GOLD ON THE MATING AREA, TIN PLATING ON THE CONTACT TAILS, NICKEL UNDERPLATE

## 345/395 SERIES CARD EDGE CONNECTOR CONTACT CODE 555,556,558,559,560 DIMENSIONS

YOUR CONNECTION TO QUALITY & SERVICE

**EDAC INC** TORONTO, ONTARIO CANADA

THESE DRAWINGS AND SPECIFICATIONS ARE THE PROPERTY OF EDAC INC.,AND SHALL NOT BE REPRODUCED, OR COPIED OR USED AS THE BASIS FOR THE MANUFACTURE OR SALE OF APPARATUS WITHOUT WRITTEN PERMISSION.

| ACAD REFERENCE NO.  | 345-ENG-MASTER   |
|---------------------|------------------|
| DRAWN: R.STA.MONICA | DATE:MAY.16/2017 |
| C