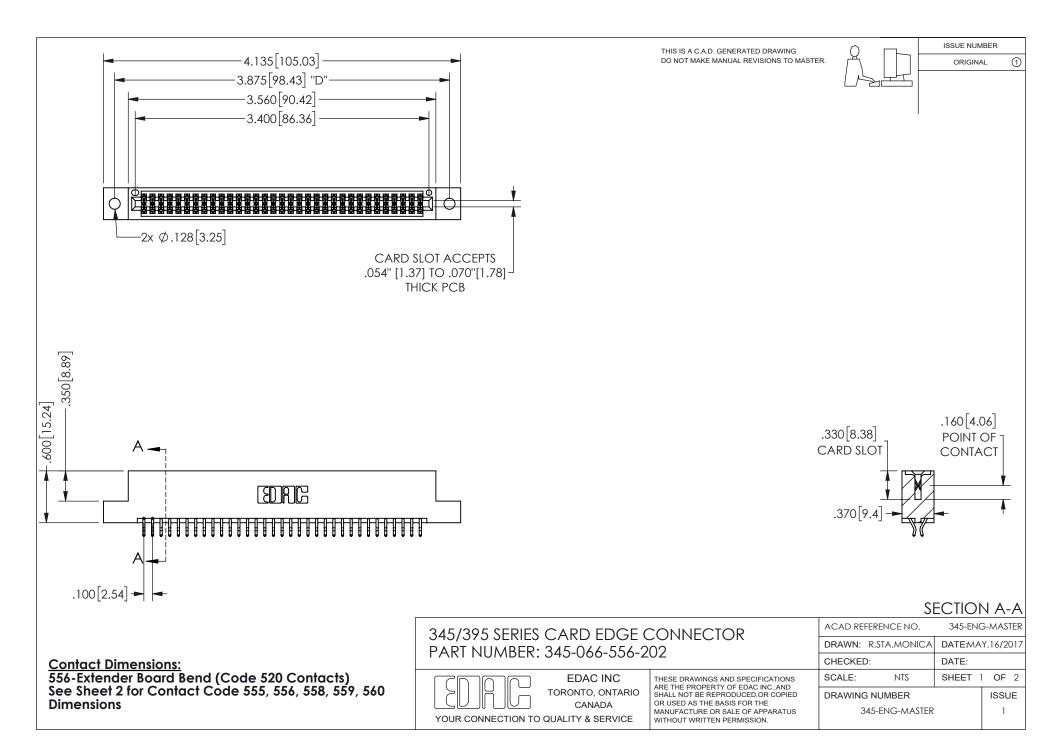

ISSUE NUMBER ORIGINAL

1









**Contact Code 558** 

Contact Code 559

Contact Code 560

INSULATOR MATERIAL: THERMOPLASTIC POLYESTER, UL 94V-0 DAP MATERIAL AVAILABLE UPON REQUEST

CONTACT MATERIAL; COPPER ALLOY

CONTACT PLATING: GOLD ON THE MATING AREA, TIN PLATING ON THE CONTACT TAILS, NICKEL UNDERPLATE

## 345/395 SERIES CARD EDGE CONNECTOR CONTACT CODE 555,556,558,559,560 DIMENSIONS

YOUR CONNECTION TO QUALITY & SERVICE

**EDAC INC** TORONTO, ONTARIO CANADA

THESE DRAWINGS AND SPECIFICATIONS ARE THE PROPERTY OF EDAC INC.,AND SHALL NOT BE REPRODUCED, OR COPIED OR USED AS THE BASIS FOR THE MANUFACTURE OR SALE OF APPARATUS WITHOUT WRITTEN PERMISSION.

| ACAD REFERENCE NO.  | 345-ENG-MASTER   |
|---------------------|------------------|
| DRAWN: R.STA.MONICA | DATE:MAY.16/2017 |
| C