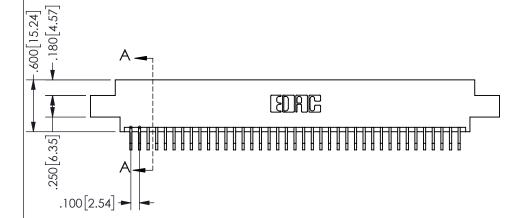

345/395 SERIES CARD EDGE CONNECTOR PART NUMBER: 345-078-559-804

YOUR CONNECTION TO QUALITY & SERVICE

**EDAC INC** TORONTO, ONTARIO CANADA

THESE DRAWINGS AND SPECIFICATIONS ARE THE PROPERTY OF EDAC INC.,AND SHALL NOT BE REPRODUCED, OR COPIED OR USED AS THE BASIS FOR THE MANUFACTURE OR SALE OF APPARATUS WITHOUT WRITTEN PERMISSION.

|                    |               |                | , , , , , |
|--------------------|---------------|----------------|-----------|
| ACAD REFERENCE NO. |               | 345-ENG-MASTER |           |
| DRAWN:             | R.STA.MONICA  | DATEMA         | Y.16/2017 |
| CHECKED:           |               | DATE:          |           |
| SCALE:             | NTS           | SHEET          | OF 2      |
| DRAWING            | NUMBER        |                | ISSUE     |
| 3                  | 45-ENG-MASTER |                | 1         |