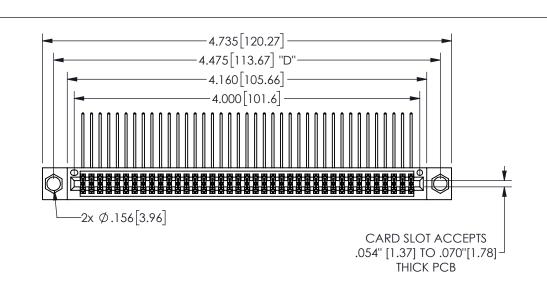

345/395 SERIES CARD EDGE CONNECTOR PART NUMBER: 345-078-559-804

YOUR CONNECTION TO QUALITY & SERVICE

**EDAC INC** TORONTO, ONTARIO CANADA

THESE DRAWINGS AND SPECIFICATIONS ARE THE PROPERTY OF EDAC INC.,AND SHALL NOT BE REPRODUCED, OR COPIED OR USED AS THE BASIS FOR THE MANUFACTURE OR SALE OF APPARATUS WITHOUT WRITTEN PERMISSION.

|                    |               |                | , , , , , |
|--------------------|---------------|----------------|-----------|
| ACAD REFERENCE NO. |               | 345-ENG-MASTER |           |
| DRAWN:             | R.STA.MONICA  | DATEMA         | Y.16/2017 |
| CHECKED:           |               | DATE:          |           |
| SCALE:             | NTS           | SHEET          | OF 2      |
| DRAWING            | NUMBER        |                | ISSUE     |
| 3                  | 45-ENG-MASTER |                | 1         |