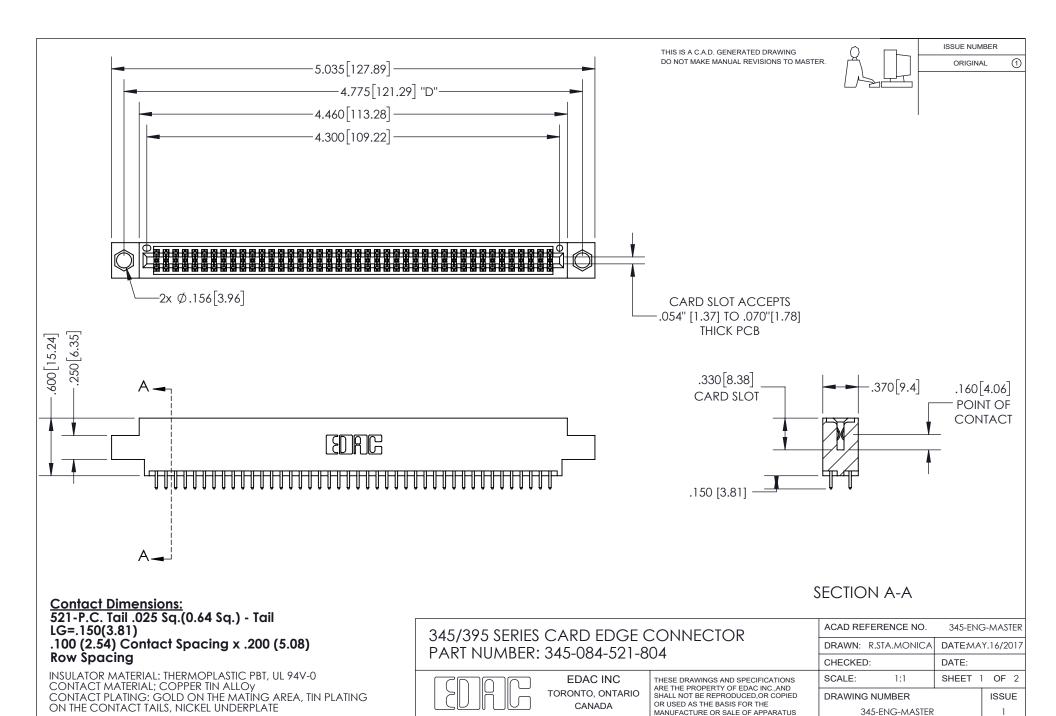

YOUR CONNECTION TO QUALITY & SERVICE

WITHOUT WRITTEN PERMISSION.

ISSUE NUMBER ORIGINAL

1

**Contact Code 558** 

Contact Code 559

**Contact Code 560** 

- INSULATOR MATERIAL: THERMOPLASTIC POLYESTER, UL 94V-0
- DAP MATERIAL AVAILABLE UPON REQUEST
- CONTACT MATERIAL; COPPER ALLOY

CONTACT PLATING: GOLD ON THE MATING AREA, TIN PLATING ON THE CONTACT TAILS, NICKEL UNDERPLATE

\*FOR ALL OTHER SPECIFICATIONS REFER TO SHEET 3\*