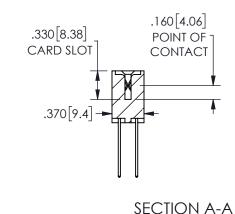

ISSUE NUMBER ORIGINAL

1

**Contact Code 558** 

Contact Code 559

**Contact Code 560** 

INSULATOR MATERIAL: THERMOPLASTIC POLYESTER, UL 94V-0 DAP MATERIAL AVAILABLE UPON REQUEST

CONTACT MATERIAL; COPPER ALLOY

CONTACT PLATING: GOLD ON THE MATING AREA, TIN PLATING ON THE CONTACT TAILS, NICKEL UNDERPLATE

## 345/395 SERIES CARD EDGE CONNECTOR CONTACT CODE 555,556,558,559,560 DIMENSIONS

YOUR CONNECTION TO QUALITY & SERVICE

**EDAC INC** TORONTO, ONTARIO CANADA

THESE DRAWINGS AND SPECIFICATIONS ARE THE PROPERTY OF EDAC INC.,AND SHALL NOT BE REPRODUCED, OR COPIED OR USED AS THE BASIS FOR THE MANUFACTURE OR SALE OF APPARATUS WITHOUT WRITTEN PERMISSION.