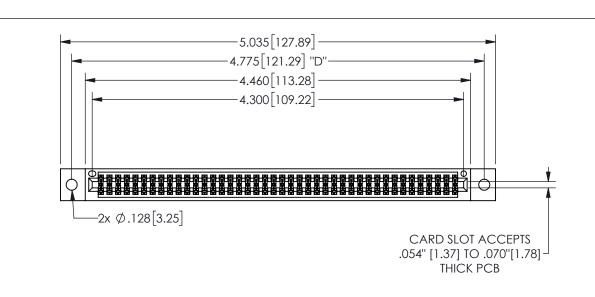

THIS IS A C.A.D. GENERATED DRAWING DO NOT MAKE MANUAL REVISIONS TO MASTER.

1

ORIGINAL

## -.180[4.57] 600 15.24 .250[6.35] .100[2.54]

<u>Contact Dimensions:</u>
542-Wire Wrap .025 Sq.(0.64 Sq.) - Tail LG=.645(16.38)
.100 (2.54) Contact Spacing x .200 (5.08) Row Spacing

345/395 SERIES CARD EDGE CONNECTOR PART NUMBER: 345-084-542-802