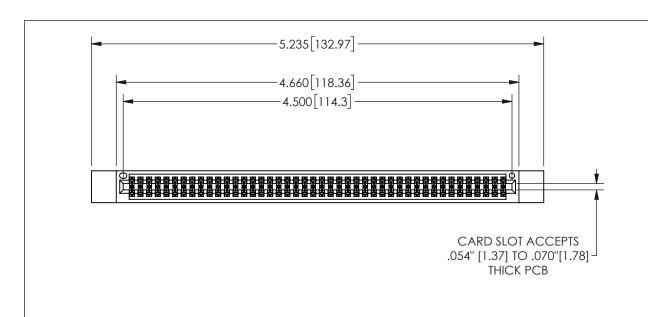

## 345/395 SERIES CARD EDGE CONNECTOR PART NUMBER: 345-088-544-212

YOUR CONNECTION TO QUALITY & SERVICE

**EDAC INC** TORONTO, ONTARIO CANADA

THESE DRAWINGS AND SPECIFICATIONS ARE THE PROPERTY OF EDAC INC.,AND SHALL NOT BE REPRODUCED, OR COPIED OR USED AS THE BASIS FOR THE MANUFACTURE OR SALE OF APPARATUS WITHOUT WRITTEN PERMISSION.

| ACAD REFERENCE NO. |                | 345-ENG-MASTER |           |
|--------------------|----------------|----------------|-----------|
| DRAWN:             | R.STA.MONICA   | DATEMA         | Y.16/2017 |
| CHECKED:           |                | DATE:          |           |
| SCALE:             | NTS            | SHEET          | OF 2      |
| DRAWING            | G NUMBER       |                | ISSUE     |
| 3                  | 345-ENG-MASTER |                | 1         |