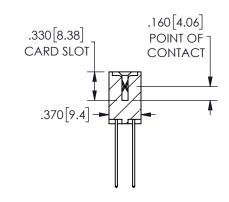

ISSUE NUMBER ORIGINAL

1

**Contact Code 558** 

Contact Code 559

Contact Code 560

INSULATOR MATERIAL: THERMOPLASTIC POLYESTER, UL 94V-0 DAP MATERIAL AVAILABLE UPON REQUEST

CONTACT MATERIAL; COPPER ALLOY

CONTACT PLATING: GOLD ON THE MATING AREA, TIN PLATING ON THE CONTACT TAILS, NICKEL UNDERPLATE

## 345/395 SERIES CARD EDGE CONNECTOR CONTACT CODE 555,556,558,559,560 DIMENSIONS

YOUR CONNECTION TO QUALITY & SERVICE

**EDAC INC** TORONTO, ONTARIO CANADA

THESE DRAWINGS AND SPECIFICATIONS ARE THE PROPERTY OF EDAC INC.,AND SHALL NOT BE REPRODUCED, OR COPIED OR USED AS THE BASIS FOR THE MANUFACTURE OR SALE OF APPARATUS WITHOUT WRITTEN PERMISSION.