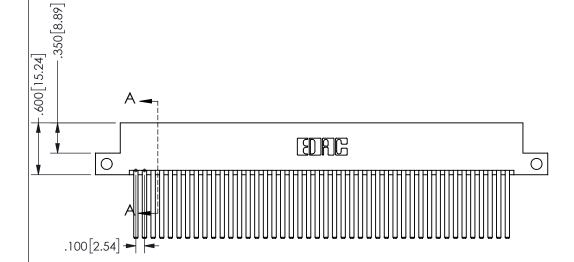

## SECTION A-A

<u>Contact Dimensions:</u> 544-Wire Wrap .050x.025(1.27x0.64) - Tail LG=.750(19.05)

.100 (2.54) Contact Spacing x .200 (5.08) Row Spacing

ISSUE NUMBER ORIGINAL

1

**Contact Code 558** 

Contact Code 559

Contact Code 560

INSULATOR MATERIAL: THERMOPLASTIC POLYESTER, UL 94V-0 DAP MATERIAL AVAILABLE UPON REQUEST

CONTACT MATERIAL; COPPER ALLOY

CONTACT PLATING: GOLD ON THE MATING AREA, TIN PLATING ON THE CONTACT TAILS, NICKEL UNDERPLATE

## 345/395 SERIES CARD EDGE CONNECTOR CONTACT CODE 555,556,558,559,560 DIMENSIONS

YOUR CONNECTION TO QUALITY & SERVICE

**EDAC INC** TORONTO, ONTARIO CANADA

THESE DRAWINGS AND SPECIFICATIONS ARE THE PROPERTY OF EDAC INC.,AND SHALL NOT BE REPRODUCED, OR COPIED OR USED AS THE BASIS FOR THE MANUFACTURE OR SALE OF APPARATUS WITHOUT WRITTEN PERMISSION.

| ACAD REFERENCE NO.  | 345-ENG-MASTER   |
|---------------------|------------------|
| DRAWN: R.STA.MONICA | DATE:MAY.16/2017 |
| CHECKED:            | DATE:            |
| SCALE: 1:1          | SHEET 2 OF 2     |
| DRAWING NUMBER      | ISSUE            |
| 345-ENG-MASTER      | 1                |