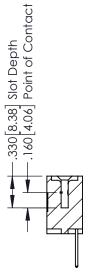

CONTACT MATERIAL; COPPER, NICKEL, TIN ALLOY CA-725 CONTACT PLATING: GOLD ON THE MATING AREA, TIN-LEAD ON THE CONTACT TAILS, NICKEL UNDERPLATE

| 346/396 SERIES CARD EDGE CONNECTOR |
|------------------------------------|
| PART NUMBER: 346-007-526-602       |

YOUR CONNECTION TO QUALITY & SERVICE

**EDAC INC** TORONTO, ONTARIO CANADA

THESE DRAWINGS AND SPECIFICATIONS ARE THE PROPERTY OF EDAC INC.,AND SHALL NOT BE REPRODUCED,OR COPIED OR USED AS THE BASIS FOR THE MANUFACTURE OR SALE OF APPARATUS WITHOUT WRITTEN PERMISSION.

| ACAD REFERENCE NO. | 346-ENG-MASTER   |
|--------------------|------------------|
| DRAWN: J.LEE       | DATE: APR. 22/09 |
| CHECKED:           | DATE:            |
| SCALE: 1:1         | SHEET 1 OF 2     |
| DRAWING NUMBER     | ISSUE            |

346-ENG-MASTER



**SECTION A-A** 



ISSUE NUMBER ORIGINAL 1



## **Contact Code 555**

## **Contact Code 556**



INSULATOR MATERIAL: THERMOPLASTIC POLYESTER, UL 94V-0 CONTACT MATERIAL; COPPER, NICKEL, TIN ALLOY CA-725 CONTACT PLATING: GOLD ON THE MATING AREA, TIN-LEAD

ON THE CONTACT TAILS, NICKEL UNDERPLATE

## 346/396 SERIES CARD EDGE CONNECTOR CONTACT CODE 555,556,558,559,560 DIMENSIONS

YOUR CONNECTION TO QUALITY & SERVICE

**EDAC INC** TORONTO, ONTARIO CANADA

THESE DRAWINGS AND SPECIFICATIONS ARE THE PROPERTY OF EDAC INC.,AND SHALL NOT BE REPRODUCED, OR COPIED OR USED AS THE BASIS FOR THE MANUFACTURE OR SALE OF APPARATUS WITHOUT WRITTEN PERMISSION.

|   | ACAD REFERENCE NO. | 346-ENG-MASTER   |
|---|--------------------|------------------|
|   | DRAWN: J.LEE       | DATE: APR. 22/09 |
| • | CHEC