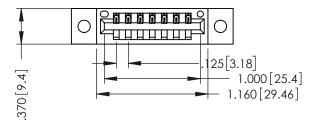

| 346/396 SERIES CARD EDGE CONNECTOR |
|------------------------------------|
| PART NUMBER: 346-007-526-602       |

YOUR CONNECTION TO QUALITY & SERVICE

**EDAC INC** TORONTO, ONTARIO CANADA

THESE DRAWINGS AND SPECIFICATIONS ARE THE PROPERTY OF EDAC INC.,AND SHALL NOT BE REPRODUCED,OR COPIED OR USED AS THE BASIS FOR THE MANUFACTURE OR SALE OF APPARATUS WITHOUT WRITTEN PERMISSION.

| ACAD REFERENCE NO. | 346-ENG-MASTER   |
|--------------------|------------------|
| DRAWN: J.LEE       | DATE: APR. 22/09 |
| CHECKED:           | DATE:            |
| SCALE: 1:1         | SHEET 1 OF 2     |
| DRAWING NUMBER     | ISSUE            |