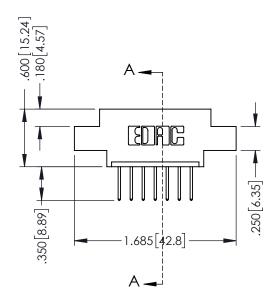

## 346/396 SERIES CARD EDGE CONNECTOR CONTACT CODE 555,556,558,559,560 DIMENSIONS

YOUR CONNECTION TO QUALITY & SERVICE

**EDAC INC** TORONTO, ONTARIO CANADA

THESE DRAWINGS AND SPECIFICATIONS ARE THE PROPERTY OF EDAC INC.,AND SHALL NOT BE REPRODUCED, OR COPIED OR USED AS THE BASIS FOR THE MANUFACTURE OR SALE OF APPARATUS WITHOUT WRITTEN PERMISSION.

|   | ACAD REFERENCE NO. | 346-ENG-MASTER   |
|---|--------------------|------------------|
|   | DRAWN: J.LEE       | DATE: APR. 22/09 |
| • | CHECKED:           | DATE:            |
|   | SCALE: 1:1         | SHEET 2 OF 2     |
|   | DRAWING NUMBER     | ISSUE            |
|   | 346-ENG-MASTER     | 1                |