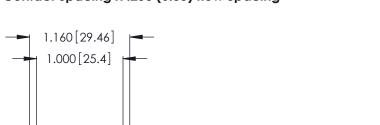

<u>Contact Dimensions:</u>
526-P.C. Tail .018 Sq. (0.46 Sq.) - Tail LG. =.350 (8.89)
.125 (3.18) Contact Spacing x .250 (6.35) Row Spacing

.370 [9.4]

- INSULATOR MATERIAL: THERMOPLASTIC POLYESTER, UL 94V-0 CONTACT MATERIAL; COPPER, NICKEL, TIN ALLOY CA-725
- CONTACT PLATING: GOLD ON THE MATING AREA, TIN-LEAD ON THE CONTACT TAILS, NICKEL UNDERPLATE