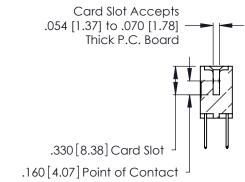

<u>Contact Dimensions:</u>
526-P.C. Tail .018 Sq. (0.46 Sq.) - Tail LG. =.350 (8.89)
.125 (3.18) Contact Spacing x .250 (6.35) Row Spacing

.370 [9.4]

- INSULATOR MATERIAL: THERMOPLASTIC POLYESTER, UL 94V-0 CONTACT MATERIAL; COPPER, NICKEL, TIN ALLOY CA-725
- CONTACT PLATING: GOLD ON THE MATING AREA, TIN-LEAD ON THE CONTACT TAILS, NICKEL UNDERPLATE