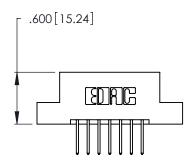

THIS IS A C.A.D. GENERATED DRAWING DO NOT MAKE MANUAL REVISIONS TO MASTER.

| 346/396 SERIES CARD EDGE CONNECTOR |
|------------------------------------|
| PART NUMBER: 346-014-526-202       |

**EDAC INC** TORONTO, ONTARIO CANADA