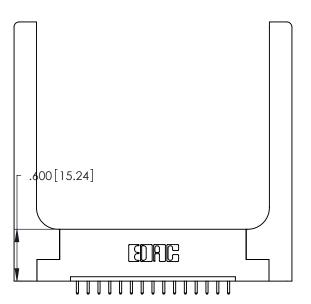

Contact Dimensions: 521-P.C. Tail .025 Sq. (0.64 Sq.) - Tail LG. =.150 (3.81) .125 (3.18) Contact Spacing x .250 (6.35) Row Spacing

INSULATOR MATERIAL: THERMOPLASTIC POLYESTER, UL 94V-0 CONTACT MATERIAL; COPPER, NICKEL, TIN\_ALLOY CA-725

CONTACT PLATING: GOLD ON THE MATING AREA, TIN-LEAD ON THE CONTACT TAILS, NICKEL UNDERPLATE

THIS IS A C.A.D. GENERATED DRAWING DO NOT MAKE MANUAL REVISIONS TO MASTER.

ISSUE NUMBER ORIGINAL 1

346/396 SERIES CARD EDGE CONNECTOR PART NUMBER: 346-015-521-158