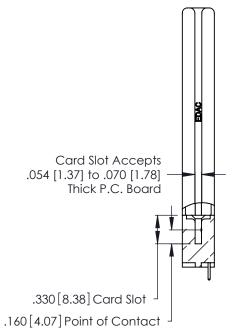

THIS IS A C.A.D. GENERATED DRAWING DO NOT MAKE MANUAL REVISIONS TO MASTER.

ISSUE NUMBER

ORIGINAL

1

**Contact Code 555** 

Contact Code 556

**Contact Code 558** 

**Contact Code 559** 

Contact Code 560

INSULATOR MATERIAL: THERMOPLASTIC POLYESTER, UL 94V-0 CONTACT MATERIAL; COPPER, NICKEL, TIN ALLOY CA-725 CONTACT PLATING: GOLD ON THE MATING AREA, TIN-LEAD

ON THE CONTACT TAILS, NICKEL UNDERPLATE