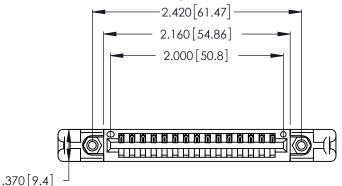

Contact Dimensions: 521-P.C. Tail .025 Sq. (0.64 Sq.) - Tail LG. =.150 (3.81) .125 (3.18) Contact Spacing x .250 (6.35) Row Spacing

INSULATOR MATERIAL: THERMOPLASTIC POLYESTER, UL 94V-0 CONTACT MATERIAL; COPPER, NICKEL, TIN\_ALLOY CA-725

CONTACT PLATING: GOLD ON THE MATING AREA, TIN-LEAD ON THE CONTACT TAILS, NICKEL UNDERPLATE

THIS IS A C.A.D. GENERATED DRAWING DO NOT MAKE MANUAL REVISIONS TO MASTER.

ISSUE NUMBER ORIGINAL 1

346/396 SERIES CARD EDGE CONNECTOR PART NUMBER: 346-015-521-158