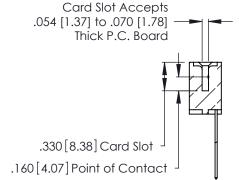

THIS IS A C.A.D. GENERATED DRAWING DO NOT MAKE MANUAL REVISIONS TO MASTER.

ISSUE NUMBER

ORIGINAL

1

**Contact Code 555** 

Contact Code 556

**Contact Code 558** 

**Contact Code 559** 

Contact Code 560

INSULATOR MATERIAL: THERMOPLASTIC POLYESTER, UL 94V-0 CONTACT MATERIAL; COPPER, NICKEL, TIN ALLOY CA-725 CONTACT PLATING: GOLD ON THE MATING AREA, TIN-LEAD

ON THE CONTACT TAILS, NICKEL UNDERPLATE

346/396 SERIES CARD EDGE CONNECTOR CONTACT CODE 555,556,558,559,560 DIMENSIONS

YOUR CONNECTION TO QUALITY & SERVICE

**EDAC INC** TORONTO, ONTARIO CANADA

THESE DRAWINGS AND SPECIFICATIONS ARE THE PROPERTY OF EDAC INC.,AND SHALL NOT BE REPRODUCED, OR COPIED OR USED AS THE BASIS FOR THE MANUFACTURE OR SALE OF APPARATUS WITHOUT WRITTEN PERMISSION.