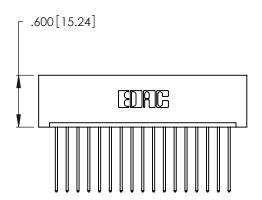

THIS IS A C.A.D. GENERATED DRAWING DO NOT MAKE MANUAL REVISIONS TO MASTER.

1

| 346/396 SERIES CARD EDGE CONNECTOR |
|------------------------------------|
| PART NUMBER: 346-017-541-101       |

**EDAC INC** TORONTO, ONTARIO CANADA

THESE DRAWINGS AND SPECIFICATIONS ARE THE PROPERTY OF EDAC INC., AND SHALL NOT BE REPRODUCED, OR COPIED OR USED AS THE BASIS FOR THE MANUFACTURE OR SALE OF APPARATUS WITHOUT WRITTEN PERMISSION.

| ACAD REFERENCE NO. |             | 346-EN   | G-MASTER  |
|--------------------|-------------|----------|-----------|
| DRAWN:             | J.LEE       | DATE: Al | PR. 22/09 |
| CHECKED:           |             | DATE:    |           |
| SCALE:             | N.T.S       | SHEET    | 1 OF 2    |
| DRAWING N          | NUMBER      |          | ISSUE     |
| 346                | -ENG-MASTER |          | 1         |