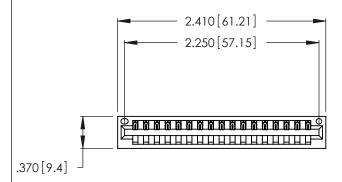

THIS IS A C.A.D. GENERATED DRAWING DO NOT MAKE MANUAL REVISIONS TO MASTER.

1

| 346/396 SERIES CARD EDGE CONNECTOR |
|------------------------------------|
| PART NUMBER: 346-017-541-101       |

**EDAC INC** TORONTO, ONTARIO CANADA

THESE DRAWINGS AND SPECIFICATIONS ARE THE PROPERTY OF EDAC INC., AND SHALL NOT BE REPRODUCED, OR COPIED OR USED AS THE BASIS FOR THE MANUFACTURE OR SALE OF APPARATUS WITHOUT WRITTEN PERMISSION.

| ACAD REFERENCE NO. |             | 346-EN   | G-MASTER  |
|--------------------|-------------|----------|-----------|
| DRAWN:             | J.LEE       | DATE: Al | PR. 22/09 |
| CHECKED:           |             | DATE:    |           |
| SCALE:             | N.T.S       | SHEET    | 1 OF 2    |
| DRAWING N          | NUMBER      |          | ISSUE     |
| 346                | -ENG-MASTER |          | 1         |