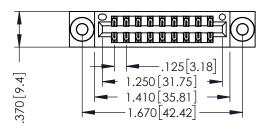

346/396 SERIES CARD EDGE CONNECTOR PART NUMBER: 346-018-560-803

YOUR CONNECTION TO QUALITY & SERVICE

**EDAC INC** TORONTO, ONTARIO CANADA

THESE DRAWINGS AND SPECIFICATIONS ARE THE PROPERTY OF EDAC INC.,AND SHALL NOT BE REPRODUCED, OR COPIED OR USED AS THE BASIS FOR THE MANUFACTURE OR SALE OF APPARATUS WITHOUT WRITTEN PERMISSION.

THIS IS A C.A.D. GENERATED DRAWING DO NOT MAKE MANUAL REVISIONS TO MASTER.

ISSUE NUMBER

ORIGINAL

1

INSULATOR MATERIAL: THERMOPLASTIC POLYESTER, UL 94V-0 CONTACT MATERIAL; COPPER, NICKEL, TIN ALLOY CA-725 CONTACT PLATING: GOLD ON THE MATING AREA, TIN-LEAD ON THE CONTACT TAILS, NICKEL UNDERPLATE