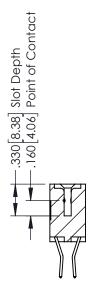

NSULATOR MATERIAL: THERMOPLASTIC POLYESTER, UL 94V-0 CONTACT MATERIAL; COPPER, NICKEL, TIN ALLOY CA-725 CONTACT PLATING: GOLD ON THE MATING AREA, TIN-LEAD ON THE CONTACT TAILS, NICKEL UNDERPLATE

346/396 SERIES CARD EDGE CONNECTOR PART NUMBER: 346-018-560-803

YOUR CONNECTION TO QUALITY & SERVICE

**EDAC INC** TORONTO, ONTARIO CANADA

THESE DRAWINGS AND SPECIFICATIONS ARE THE PROPERTY OF EDAC INC.,AND SHALL NOT BE REPRODUCED, OR COPIED OR USED AS THE BASIS FOR THE MANUFACTURE OR SALE OF APPARATUS WITHOUT WRITTEN PERMISSION.

| ACAD REFERENCE NO. | 346-ENG-MASTER   |
|--------------------|------------------|
| DRAWN: J.LEE       | DATE: APR. 22/09 |
| CHECKED:           | DATE:            |
| SCALE: 1:1         | SHEET 1 OF 2     |
| DRAWING NUMBER     | ISSUE            |

346-ENG-MASTER



**SECTION A-A** 



ISSUE NUMBER ORIGINAL 1



## **Contact Code 555**

## **Contact Code 556**



INSULATOR MATERIAL: THERMOPLASTIC POLYESTER, UL 94V-0 CONTACT MATERIAL; COPPER, NICKEL, TIN ALLOY CA-725 CONTACT PLATING: GOLD ON THE MATING AREA, TIN-LEAD

ON THE CONTACT TAILS, NICKEL UNDERPLATE

## 346/396 SERIES CARD EDGE CONNECTOR CONTACT CODE 555,556,558,559,560 DIMENSIONS

YOUR CONNECTION TO QUALITY & SERVICE

**EDAC INC** TORONTO, ONTARIO CANADA

THESE DRAWINGS AND SPECIFICATIONS ARE THE PROPERTY OF EDAC INC.,AND SHALL NOT BE REPRODUCED, OR COPIED OR USED AS THE BASIS FOR THE MANUFACTURE OR SALE OF APPARATUS WITHOUT WRITTEN PERMISSION.

|   | ACAD REFERENCE NO. | 346-ENG-MASTER   |
|---|--------------------|------------------|
|   | DRAWN: J.LEE       | DATE: APR. 22/09 |
| • | CHEC