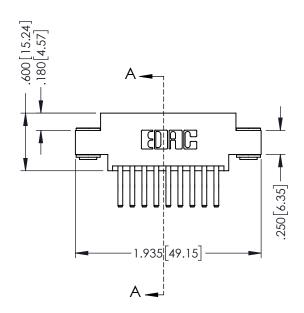

## 346/396 SERIES CARD EDGE CONNECTOR CONTACT CODE 555,556,558,559,560 DIMENSIONS

YOUR CONNECTION TO QUALITY & SERVICE

**EDAC INC** TORONTO, ONTARIO CANADA

THESE DRAWINGS AND SPECIFICATIONS ARE THE PROPERTY OF EDAC INC.,AND SHALL NOT BE REPRODUCED, OR COPIED OR USED AS THE BASIS FOR THE MANUFACTURE OR SALE OF APPARATUS WITHOUT WRITTEN PERMISSION.

## **Contact Code 556**

INSULATOR MATERIAL: THERMOPLASTIC POLYESTER, UL 94V-0 CONTACT MATERIAL; COPPER, NICKEL, TIN ALLOY CA-725 CONTACT PLATING: GOLD ON THE MATING AREA, TIN-LEAD

ON THE CONTACT TAILS, NICKEL UNDERPLATE