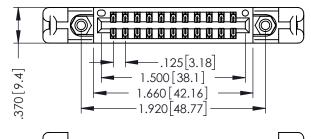

346/396 SERIES CARD EDGE CONNECTOR PART NUMBER: 346-022-555-858

YOUR CONNECTION TO QUALITY & SERVICE

**EDAC INC** TORONTO, ONTARIO CANADA

THESE DRAWINGS AND SPECIFICATIONS ARE THE PROPERTY OF EDAC INC., AND SHALL NOT BE REPRODUCED,OR COPIED OR USED AS THE BASIS FOR THE MANUFACTURE OR SALE OF APPARATUS WITHOUT WRITTEN PERMISSION.

| ACAD REFERENCE NO. | 346-ENG-MASTER   |
|--------------------|------------------|
| DRAWN: J.LEE       | DATE: APR. 22/09 |
| CHECKED:           | DATE:            |
| SCALE: 1:1         | SHEET 1 OF 2     |
| DRAWING NUMBER     | ISSUE            |