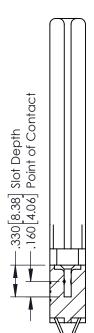

## **Contact Code 555**

## **Contact Code 556**

INSULATOR MATERIAL: THERMOPLASTIC POLYESTER, UL 94V-0 CONTACT MATERIAL; COPPER, NICKEL, TIN ALLOY CA-725 CONTACT PLATING: GOLD ON THE MATING AREA, TIN-LEAD

ON THE CONTACT TAILS, NICKEL UNDERPLATE