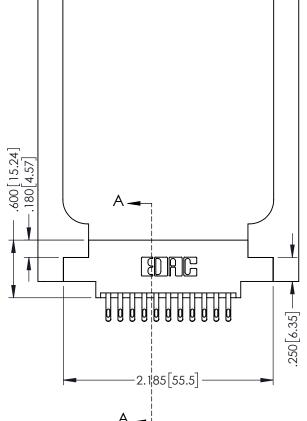

346-ENG-MASTER

**SECTION A-A** 

ISSUE NUMBER ORIGINAL 1

## 346/396 SERIES CARD EDGE CONNECTOR CONTACT CODE 555,556,558,559,560 DIMENSIONS

YOUR CONNECTION TO QUALITY & SERVICE

**EDAC INC** TORONTO, ONTARIO CANADA

THESE DRAWINGS AND SPECIFICATIONS ARE THE PROPERTY OF EDAC INC.,AND SHALL NOT BE REPRODUCED, OR COPIED OR USED AS THE BASIS FOR THE MANUFACTURE OR SALE OF APPARATUS WITHOUT WRITTEN PERMISSION.

|   | ACAD REFERENCE NO. | 346-ENG-MASTER   |
|---|--------------------|------------------|
|   | DRAWN: J.LEE       | DATE: APR. 22/09 |
| • | CHECKED:           | DATE:            |
|   | SCALE: 1:1         | SHEET 2 OF 2     |
|   | DRAWING NUMBER     | ISSUE            |
|   | 346-ENG-MASTER     | 1                |