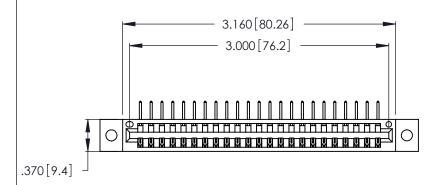

Contact Dimensions:
558-90 Degree Bend (Code 541 Contacts)
See Sheet 2 for Contact Code 555, 556, 558, 559, 560 Dimensions

THIS IS A C.A.D. GENERATED DRAWING DO NOT MAKE MANUAL REVISIONS TO MASTER.

Card Slot Accepts .054 [1.37] to .070 [1.78] Thick P.C. Board .330 [8.38] Card Slot .160 [4.07] Point of Contact

- INSULATOR MATERIAL: THERMOPLASTIC POLYESTER, UL 94V-0 CONTACT MATERIAL; COPPER, NICKEL, TIN ALLOY CA-725
- CONTACT PLATING: GOLD ON THE MATING AREA, TIN-LEAD ON THE CONTACT TAILS, NICKEL UNDERPLATE

| 346/396 SERIES CARD EDGE CONNECTOR |
|------------------------------------|
| PART NUMBER: 346-023-558-102       |