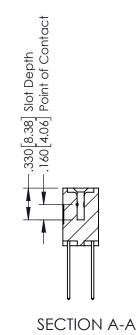

## **Contact Code 556**

INSULATOR MATERIAL: THERMOPLASTIC POLYESTER, UL 94V-0 CONTACT MATERIAL; COPPER, NICKEL, TIN ALLOY CA-725 CONTACT PLATING: GOLD ON THE MATING AREA, TIN-LEAD

ON THE CONTACT TAILS, NICKEL UNDERPLATE

## 346/396 SERIES CARD EDGE CONNECTOR CONTACT CODE 555,556,558,559,560 DIMENSIONS

YOUR CONNECTION TO QUALITY & SERVICE

**EDAC INC** TORONTO, ONTARIO CANADA

THESE DRAWINGS AND SPECIFICATIONS ARE THE PROPERTY OF EDAC INC.,AND SHALL NOT BE REPRODUCED, OR COPIED OR USED AS THE BASIS FOR THE MANUFACTURE OR SALE OF APPARATUS WITHOUT WRITTEN PERMISSION.