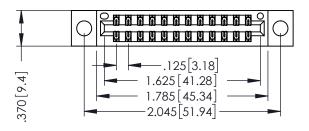

346/396 SERIES CARD EDGE CONNECTOR PART NUMBER: 346-024-540-804

YOUR CONNECTION TO QUALITY & SERVICE

**EDAC INC** TORONTO, ONTARIO CANADA

THESE DRAWINGS AND SPECIFICATIONS ARE THE PROPERTY OF EDAC INC., AND SHALL NOT BE REPRODUCED,OR COPIED OR USED AS THE BASIS FOR THE MANUFACTURE OR SALE OF APPARATUS WITHOUT WRITTEN PERMISSION.

THIS IS A C.A.D. GENERATED DRAWING DO NOT MAKE MANUAL REVISIONS TO MASTER.

ISSUE NUMBER

ORIGINAL

1

INSULATOR MATERIAL: THERMOPLASTIC POLYESTER, UL 94V-0 CONTACT MATERIAL; COPPER, NICKEL, TIN ALLOY CA-725 CONTACT PLATING: GOLD ON THE MATING AREA, TIN-LEAD ON THE CONTACT TAILS, NICKEL UNDERPLATE