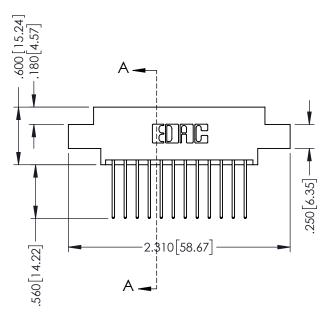

## **Contact Code 555**

## **Contact Code 556**

INSULATOR MATERIAL: THERMOPLASTIC POLYESTER, UL 94V-0 CONTACT MATERIAL; COPPER, NICKEL, TIN ALLOY CA-725 CONTACT PLATING: GOLD ON THE MATING AREA, TIN-LEAD

ON THE CONTACT TAILS, NICKEL UNDERPLATE

## 346/396 SERIES CARD EDGE CONNECTOR CONTACT CODE 555,556,558,559,560 DIMENSIONS

YOUR CONNECTION TO QUALITY & SERVICE

**EDAC INC** TORONTO, ONTARIO CANADA

THESE DRAWINGS AND SPECIFICATIONS ARE THE PROPERTY OF EDAC INC.,AND SHALL NOT BE REPRODUCED, OR COPIED OR USED AS THE BASIS FOR THE MANUFACTURE OR SALE OF APPARATUS WITHOUT WRITTEN PERMISSION.